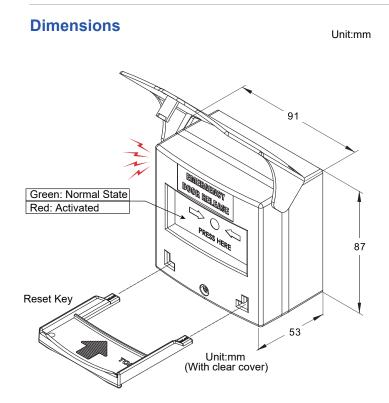

### **Specifications**

- Operating Voltage: 12/24VDC
- Dimensions: 87x91x53 mm (with clear cover)
- Contact Resistance: 100m $\Omega$ 
  - Switch Rating: 3A 125VAC / 1.5A 250VAC
  - Three sets of signal output
  - Backlight illumination: Green (normal state), Red (activated)
  - Built-in buzzer: 80 dB (Volume adjustable, can be turned off or set to intermittent)
  - Plastic Case Color: Green / Red / White / Yellow / Blue
  - Reset key included