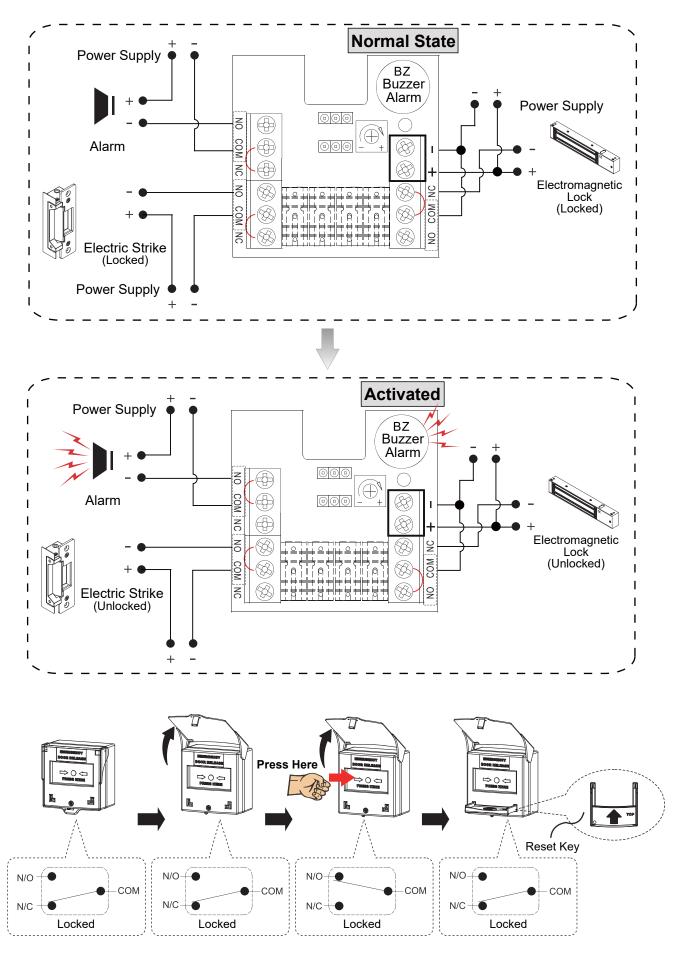

It is designed with three sets of signal output which allows it to connect with electric locks and other accessories such as an alarm. The call point also features a built-in volume adjstable 80dB buzzer which can be set to continuous, beeping at one second interval or turned off.

### **Settings**