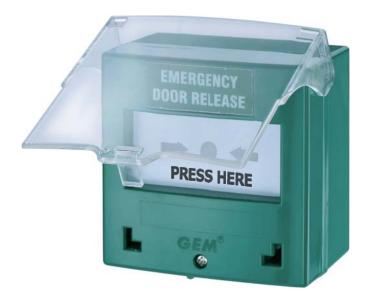

## **Buzzer & Backlight Resettable**

The GEM CP-43 Series Resettable Call Point features a reset mechanism that avoids glass shards, making it suitable for use in high traffic areas, such as schools, shopping malls, or commercial buildings.

It is designed with three sets of signal output which allows it to connect with electric locks and other accessories such as an alarm. The call point also features a built-in volume adjstable 80dB buzzer which can be set to continuous, beeping at one second interval or turned off.

The green/red backlight illumination makes it easy to identify in the dark and the red LED can be set to continuous or flashing when the call point is activated.