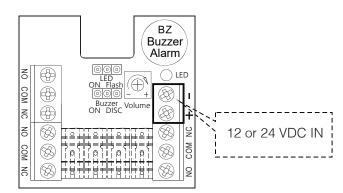

It is designed with three sets of signal output which allows it to connect with electric locks and other accessories such as an alarm. The call point also features a built-in volume adjstable 80dB buzzer which can be set to continuous, beeping at one second interval or turned off.

### **Settings**