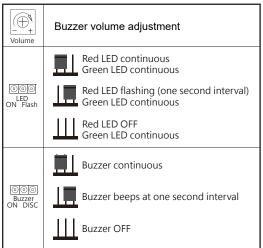

It is designed with three sets of signal output which allows it to connect with electric locks and other accessories such as an alarm. The call point also features a built-in volume adjstable 80dB buzzer which can be set to continuous, beeping at one second interval or turned off.

The green/red backlight illumination makes it easy to identify in the dark and the red LED can be set to continuous or flashing when the call point is activated.

### **Settings**