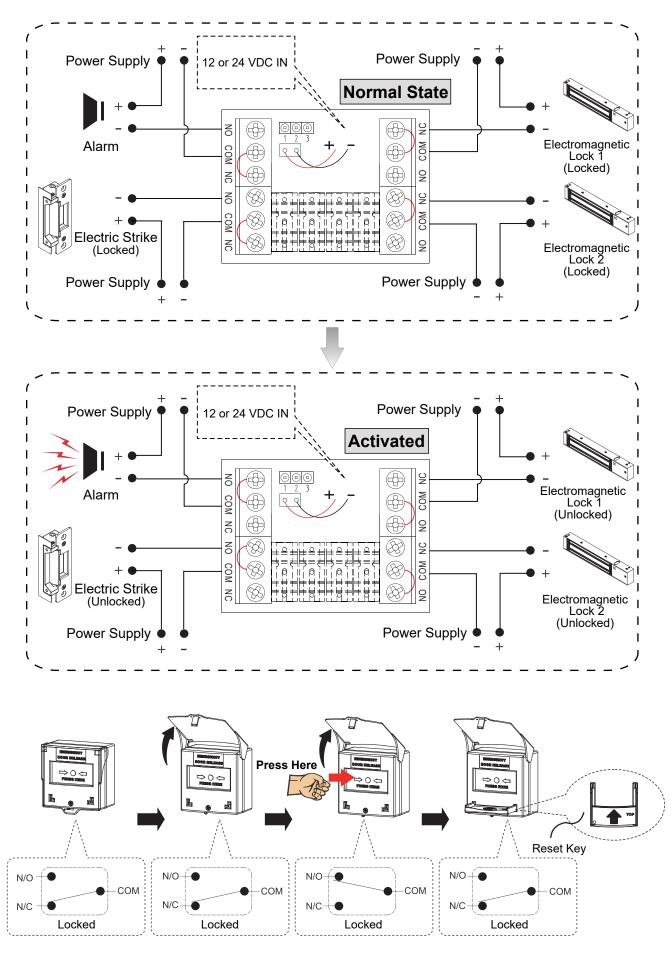

It is designed with four sets of signal output which allows it to connect with electric locks and other accessories such as an alarm or buzzer. The call point also features backlight illumination making it easy to identify in the dark.

## **Backlight Illumination Setting**