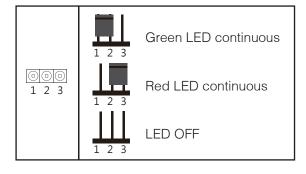

The LED can be set to green or red or turned off.

## **Backlight Illumination Setting**