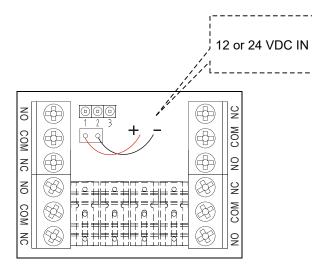

It is designed with four sets of signal output which allows it to connect with electric locks and other accessories such as an alarm or buzzer. The call point also features backlight illumination making it easy to identify in the dark.

### **Specifications**

- Operating Voltage: 12/24VDC
- Dimensions: 87x91x53 mm (with clear cover)
- Contact Resistance: 100mΩ
- Switch Rating: 3A 125VAC / 1.5A 250VAC
- Four sets of signal output
- Backlight Illumination: Green or Red or OFF
- Plastic Case Color: Green / Red / White / Yellow / Blue
- Reset key included