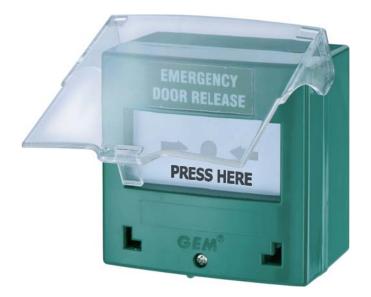

# Call Point **CP-44-LB**

## Red/Green Backlight Resettable

The GEM CP-44 Series Resettable Call Point features a reset mechanism that avoids glass shards, making it suitable for use in high traffic areas, such as schools, shopping malls, or commercial buildings.

It is designed with four sets of signal output which allows it to connect with electric locks and other accessories such as an alarm or buzzer. The call point also features backlight illumination making it easy to identify in the dark.

The LED can be set to green or red or turned off.