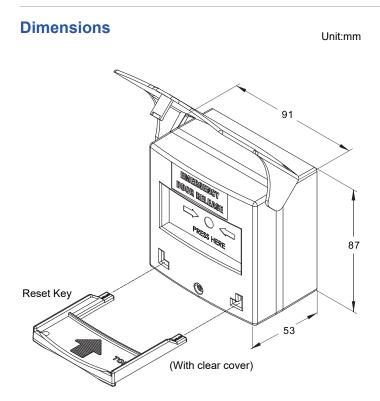

### **Specifications**

- Operating Voltage: 12/24VDC
- Dimensions: 87x91x53 mm (with clear cover)
- Contact Resistance: 100mΩ
- Switch Rating: 3A 125VAC / 1.5A 250VAC
- Four sets of signal output
- Backlight Illumination: Green or Red or OFF
- Plastic Case Color: Green / Red / White / Yellow / Blue
- Reset key included