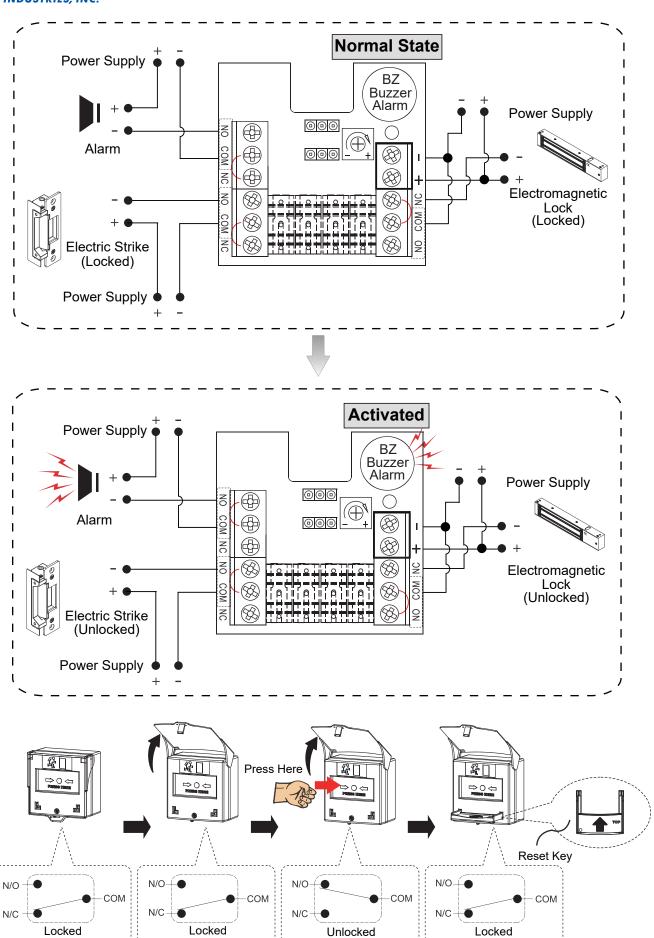

It is designed with three sets of signal output which allows it to connect with electric locks and other accessories such as an alarm or exit button. The call point also features backlight illumination making it easy to identify in the dark.

The LED can be set to green or red or turned off. The buzzer is also volume adjustable and can be turned off if not needed.