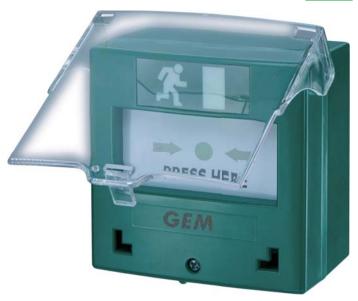

# Call Point CP-45BZ-LB

## LED Backlight and Buzzer

The GEM CP-45 Series Resettable Call Point features a visible exit sign with LED backlit and a reset mechanism that avoids glass shards, making it suitable for use in high traffic areas, such as schools, shopping malls, or commercial buildings.

It is designed with three sets of signal output which allows it to connect with electric locks and other accessories such as an alarm or exit button. The call point also features backlight illumination making it easy to identify in the dark.