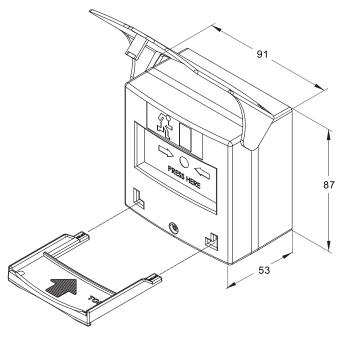

## **Dimensions**

Unit:mm

## **Specifications**

Operating Voltage: 12/24VDC

■ Dimensions: 87x91x53 mm (with clear cover)

■ Contact Resistance: 100mΩ

Switch Rating: 3A 125VAC / 1.5A 250VAC

Three sets of signal output

■ Backlight illumination: Green (normal state), Red (activated)