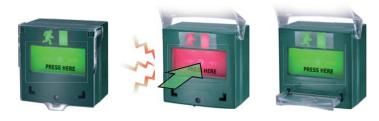

The LED can be set to green or red or turned off. The buzzer is also volume adjustable and can be turned off if not needed.

## **Specifications**

Operating Voltage: 12/24VDC

■ Dimensions: 87x91x53 mm (with clear cover)

■ Contact Resistance: 100mΩ

Switch Rating: 3A 125VAC / 1.5A 250VAC

Three sets of signal output

■ Backlight illumination: Green (normal state), Red (activated)