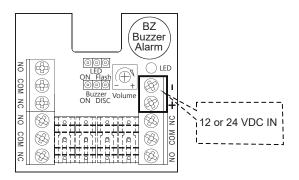

## **Settings**

| Volume                 | Buzzer volume adjustment                                    |
|------------------------|-------------------------------------------------------------|
|                        | Red LED continuous<br>Green LED continuous                  |
| DDD<br>LED<br>ON Flash | Red LED flashing (one second interval) Green LED continuous |
|                        | Red LED OFF Green LED continuous                            |
|                        | Buzzer continuous                                           |
| © © ©  Buzzer  ON DISC | Buzzer beeps at one second interval                         |
|                        | Buzzer OFF                                                  |