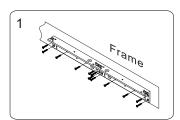

## **Installation of LZ bracket on Inswing Doors**

Install L bracket on the door frame. Make sure the door may be opened / closed.

Fasten the electromagent to L bracket with fixing screws.

Assemble Z bracket. Make sure it is still adjustable.