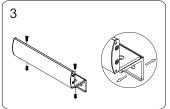

Insert the guide pins into the armature

Fasten the armature plate to Z bracket. Insert the rubber washer between them.

Close the door and turn on the power.

Let the armature plate and electromagnet Fasten Z bracket to the door leaf. bond together. Press Z bracket to the door