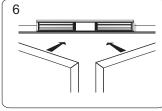

## **Installation of LZ bracket on Inswing Doors**

Install L bracket on the door frame. Make sure the door may be opened / closed.

Fasten the electromagent to L bracket with fixing screws.

Assemble Z bracket. Make sure it is still adjustable.