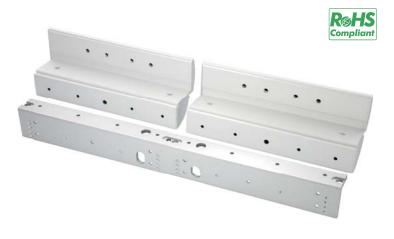

## Inswing narrow frame doors

## LZ-GEM-D800AU Bracket







Application for the Electromagnet: GEM-D800 Series



## **Installation of LZ bracket on Inswing Doors**



Install L bracket on the door frame. Make sure the door may be opened / closed.



Fasten the electromagent to L bracket with fixing screws.



Assemble Z bracket. Make sure it is still adjustable.



Insert the guide pins into the armature



Fasten the armature plate to Z bracket. Insert the rubber washer between them.



Close the door and turn on the power.



Let the armature plate and electromagnet Fasten Z bracket to the door leaf. bond together. Press Z bracket to the door