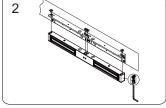

## **Installation of LZ bracket on Inswing Doors**

Install L bracket on the door frame. Make sure the door may be opened / closed.

Fasten the electromagent to L bracket with fixing screws.

Assemble Z bracket. Make sure it is still adjustable.

Insert the guide pins into the armature

Fasten the armature plate to Z bracket. Insert the rubber washer between them.

Close the door and turn on the power.

Let the armature plate and electromagnet Fasten Z bracket to the door leaf. bond together. Press Z bracket to the door