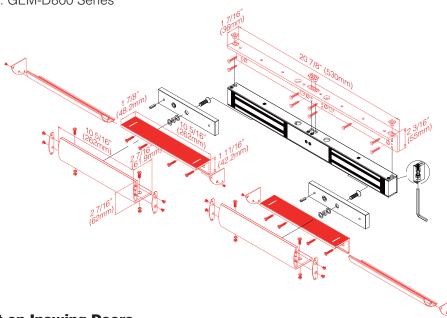

## LZ-GEM-D800AU Bracket

Application for the Electromagnet: GEM-D800 Series

## **Installation of LZ bracket on Inswing Doors**

Install L bracket on the door frame. Make sure the door may be opened / closed.

Fasten the electromagent to L bracket with fixing screws.

Assemble Z bracket. Make sure it is still adjustable.