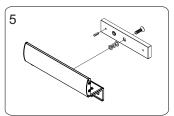

## **Installation of LZ bracket on Inswing Doors**

Install L bracket on the door frame. Make sure the door may be opened / closed.

Fasten the electromagent to L bracket with fixing screws.

Assemble Z bracket. Make sure it is still adjustable.