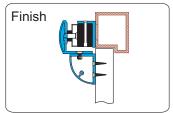

Insert the guide pins into the armature

Fasten the armature plate to Z bracket. Insert the rubber washer between them.

Close the door and turn on the power.

Let the armature plate and electromagnet Fasten Z bracket to the door leaf. bond together. Press Z bracket to the door