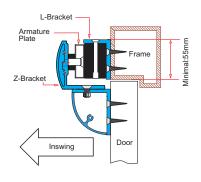

## **Installation of LZ bracket on Inswing Doors**

Install L bracket on the door frame. Make sure the door may be opened / closed.

Fasten the electromagent to L bracket with fixing screws.

Assemble Z bracket. Make sure it is still adjustable.

Insert the guide pins into the armature

Fasten the armature plate to Z bracket. Insert the rubber washer between them.

Close the door and turn on the power.

Let the armature plate and electromagnet Fasten Z bracket to the door leaf. bond together. Press Z bracket to the door