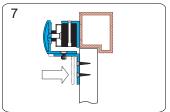

Insert the guide pins into the armature

Fasten the armature plate to Z bracket. Insert the rubber washer between them.

Close the door and turn on the power.

Let the armature plate and electromagnet Fasten Z bracket to the door leaf. bond together. Press Z bracket to the door