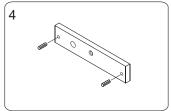

Insert the guide pins into the armature

Fasten the armature plate to Z bracket. Insert the rubber washer between them.

Close the door and turn on the power.

Let the armature plate and electromagnet Fasten Z bracket to the door leaf. bond together. Press Z bracket to the door