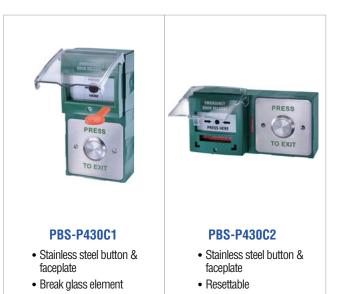

## Emergency Door Release Exit Device Dual Exit Units

Convenient, Safe, Easy to install

## **Standard Features**

- Combined exit button and emergency door release unit
- Double gang surface back box
- Horizontal or vertical installation
- Operating voltage 12/24 VDC
- Double pole switch
- Contact rating 5A/125 or 250VAC
- LED indicator
- Available in glass or resettable operating element