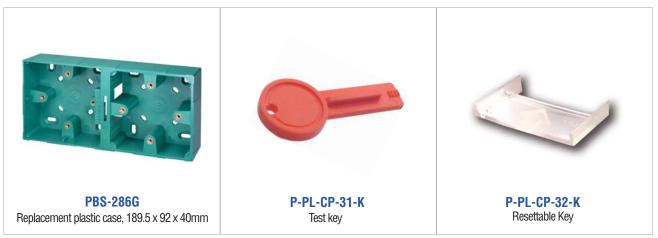

## Emergency Door Release Exit Device Dual Exit Units

Convenient, Safe, Easy to install

## **Standard Features**

- Combined exit button and emergency door release unit
- Double gang surface back box
- Horizontal or vertical installation
- Operating voltage 12/24 VDC
- Double pole switch
- Contact rating 5A/125 or 250VAC
- LED indicator
- Available in glass or resettable operating element





## **Replacements**



## Warranty

The product is warranted against defects in material and workmanship while used in normal service for a period of 1 year from the date of sale to the original client. The GEM policy is one of continual development and improvement; therefore GEM reserves the right to change specifications without notice.