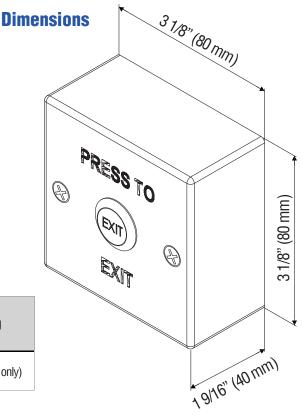

## Weather-Resistant Exit Button **PBT-090-2WP**

The PBT-090-2WP weather-resistant exit button is designed with an SUS304 stainless steel box for surface mount installation in indoor and light weathering outdoor settings. The exit button itself is a 19mm stainless steel button with IP54 sealing and can operate in temperature ranging from -20°C to 70°C.

Surface mounted, the PBT-090-2WP is easy to install with mounting hardware included.

## **PBT-090WP Weather-Resistant Exit Button**

| Models      | Switch Type     | Contact Rating | IP Rating           |
|-------------|-----------------|----------------|---------------------|
| PBT-090-2WP | Momentary, SPST | 5mA/12VDC      | IP 54 (Button only) |