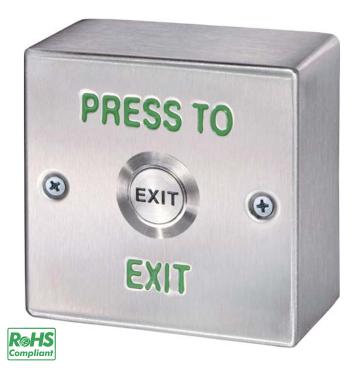

## Weather-Resistant Exit Button **PBT-090-2WP**

The PBT-090-2WP weather-resistant exit button is designed with an SUS304 stainless steel box for surface mount installation in indoor and light weathering outdoor settings. The exit button itself is a 19mm stainless steel button with IP54 sealing and can operate in temperature ranging from -20°C to 70°C.

Surface mounted, the PBT-090-2WP is easy to install with mounting hardware included.

## **PBT-090WP Weather-Resistant Exit Button**

| Models      | Switch Type     | Contact Rating | IP Rating           |
|-------------|-----------------|----------------|---------------------|
| PBT-090-2WP | Momentary, SPST | 5mA/12VDC      | IP 54 (Button only) |