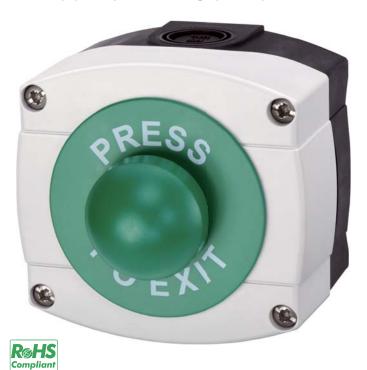

## All Weather Exit Control

The PBT-090WP weatherproof exit button adopts NEMA 4X rated enclosure and ensures strength and durability in indoor and outdoor environment. The corrosion-resistant NEMA 4X rated enclosure is intended for outdoor use and protects the internal electronics from windblown dust and rain. Surface mounted, the SMB-09WP is easy to install with hardware included.

It can stand up to heavy weather and operate in extreme environment. Ideal for gated entrances or areas where water splashes are frequent.

### **PBT-090WP Weatherproof Exit Button**

| Models    | Switch Type     | Contact Rating         | Enclosure Rating         |
|-----------|-----------------|------------------------|--------------------------|
| PBT-090WP | Momentary, DPDT | 6A/125VAC<br>3A/250VAC | IP 65<br>NEMA 4 / 4x /13 |