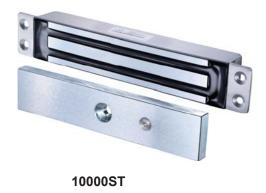

## **Concealed Magnetic Locks for Sliding Doors**

The Mortise series electromagnetic lock is mortise mounted and designed for securing sliding doors. The 10000 and 10000ST mini locks are specially designed with up to 600 lbs holding force. The 10003M micro lock provides 300 lbs holding force and has a stainless steel housing for weatherproof protection.

## **Mortise Series Electromagnetic Locks**

| Models  | Holding Force<br>(lbs) | Voltage<br>(VDC) | Current<br>Draw              | Standard<br>Options | Housing<br>Finish                  | Optional<br>Bracket |
|---------|------------------------|------------------|------------------------------|---------------------|------------------------------------|---------------------|
| 10003M  | 300                    | 12 or 24         | 300mA/12 VDC<br>250mA/24 VDC | R                   | Brushed stainless steel<br>(US32D) | _                   |
| 10000   | 600                    | Dual 12/24       | 500mA/12 VDC<br>250mA/24 VDC | M                   | Aluminum anodized (US28)           | AMB-300             |
| 10000ST | 600                    | Dual 12/24       | 500mA/12 VDC<br>250mA/24 VDC | M                   | Brushed stainless steel<br>(US32D) | AMB-300             |
| 10008ST | 800                    | Dual 12/24       | 500mA/12 VDC<br>250mA/24 VDC | M                   | Brushed stainless steel<br>(US32D) | AMB-300             |