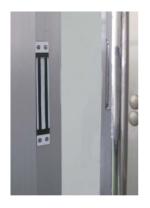

## Electromagnetic Locks

# **Mortise Series**

### ROHS Compliant

## **Concealed Magnetic Locks for Sliding Doors**













The Mortise series electromagnetic lock is mortise mounted and designed for securing sliding doors. The 10000 and 10000ST mini locks are specially designed with up to 600 lbs holding force. The 10003M micro lock provides 300 lbs holding force and has a stainless steel housing for weatherproof protection.

#### **Standard Features**

- Mortise mounted, suitable for sliding doors
- Low energy consumption
- MOV prevents spike and surge current
- Armature kick-off device ensures no residual magnetism

### **Patents, Approvals, and Listings**

• CE: EC3D0908-02 (For 10000)

# AMB-300 Bracket (Option) (For 10000/1000ST)





## **Mortise Series Electromagnetic Locks**

| Models  | Holding Force<br>(lbs) | Voltage<br>(VDC) | Current<br>Draw              | Standard<br>Options | Housing<br>