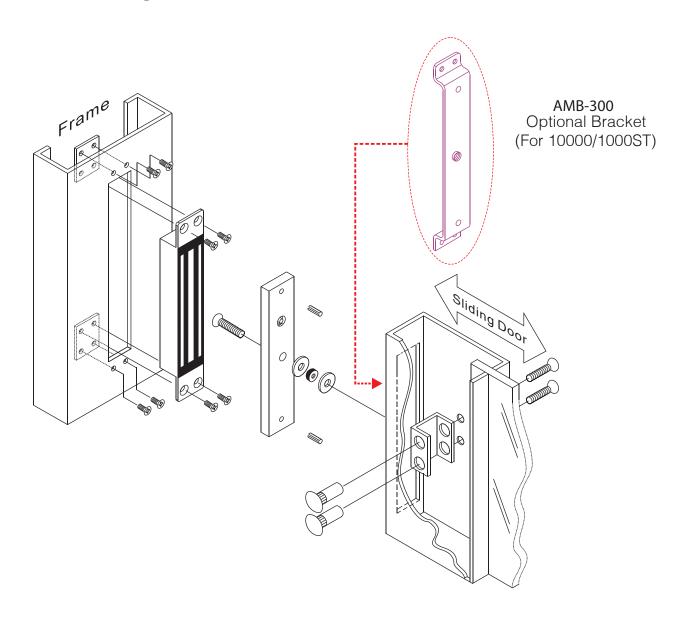

steel<br>(US32D) | _                   |
| 10000   | 600                    | Dual 12/24       | 500mA/12 VDC<br>250mA/24 VDC | M                   | Aluminum anodized (US28)           | AMB-300             |
| 10000ST | 600                    | Dual 12/24       | 500mA/12 VDC<br>250mA/24 VDC | M                   | Brushed stainless steel<br>(US32D) | AMB-300             |
| 10008ST | 800                    | Dual 12/24       | 500mA/12 VDC<br>250mA/24 VDC | M                   | Brushed stainless steel<br>(US32D) | AMB-300             |

#### Notes:

Standard models are unmonitored

M: Bond sensor (Contacts: NO/COM/NC) - for model 10000R, 10000STR, 10008STM

R: Bond sensor (Contacts: NO/COM) - for model 10003M

### **Dimensions**



All dimensions in mm



### **Installation Diagram**



#### Warranty

The product is warranted against defects in material and workmanship while used in normal service for a period of 5 years from the date of sale to the original customer. The GEM policy is one of continual development and improvement; therefore GEM reserves the right to change specifications without notice.