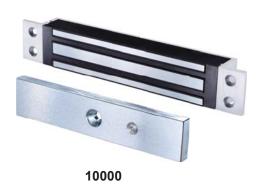

## **Concealed Magnetic Locks for Sliding Doors**

The Mortise series electromagnetic lock is mortise mounted and designed for securing sliding doors. The 10000 and 10000ST mini locks are specially designed with up to 600 lbs holding force. The 10003M micro lock provides 300 lbs holding force and has a stainless steel housing for weatherproof protection.

## **Mortise Series Electromagnetic Locks**

| Models  | Holding Force<br>(lbs) | Voltage<br>(VDC) | Current<br>Draw              | Standard<br>Options | Housing<br>Finish                  | Optional<br>Bracket |
|---------|------------------------|------------------|------------------------------|---------------------|------------------------------------|---------------------|
| 10003M  | 300                    | 12 or 24         | 300mA/12 VDC<br>250mA/24 VDC | R                   | Brushed stainless steel<br>(US32D) | _                   |
| 10000   | 600                    | Dual 12/24       | 500mA/12 VDC<br>250mA/24 VDC | M                   | Aluminum anodized (US28)           | AMB-300             |
| 10000ST | 600                    | Dual 12/24       | 500mA/12 VDC<br>250mA/24 VDC | M                   | Brushed stainless steel<br>(US32D) | AMB-300             |
| 10008ST | 800                    | Dual 12/24       | 500mA/12 VDC<br>250mA/24 VDC | M                   | Brushed stainless steel<br>(US32D) | AMB-300             |