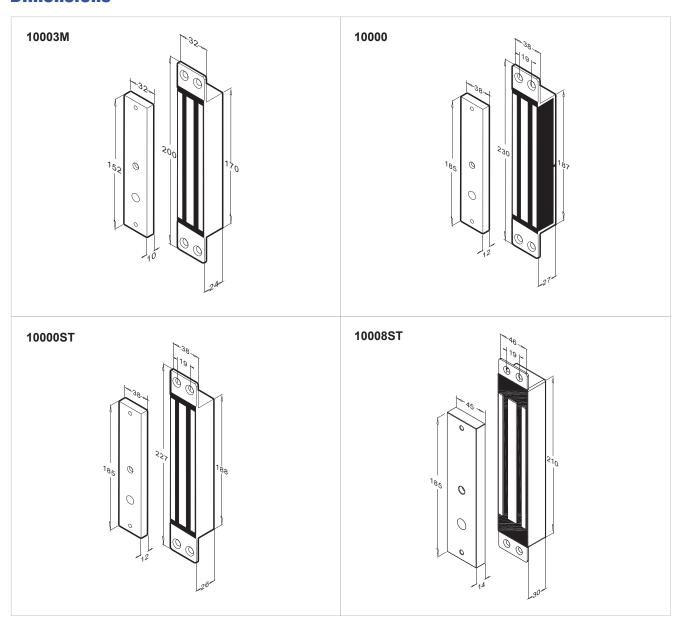

r>250mA/24 VDC | R                   | Brushed stainless steel<br>(US32D) | _                   |
| 10000   | 600                    | Dual 12/24       | 500mA/12 VDC<br>250mA/24 VDC | M                   | Aluminum anodized (US28)           | AMB-300             |
| 10000ST | 600                    | Dual 12/24       | 500mA/12 VDC<br>250mA/24 VDC | M                   | Brushed stainless steel<br>(US32D) | AMB-300             |
| 10008ST | 800                    | Dual 12/24       | 500mA/12 VDC<br>250mA/24 VDC | M                   | Brushed stainless steel<br>(US32D) | AMB-300             |

#### Notes:

Standard models are unmonitored

M: Bond sensor (Contacts: NO/COM/NC) - for model 10000R, 10000STR, 10008STM

R: Bond sensor (Contacts: NO/COM) - for model 10003M

### **Dimensions**



All dimensions in mm



### **Installation Diagram**



#### Warranty

The product is warranted against defects in material and workmanship while used in normal service for a period of 5 years from the date of sale to the original customer. The GEM policy is one of continual development and improvement; therefore GEM reserves the right to change specifications without notice.