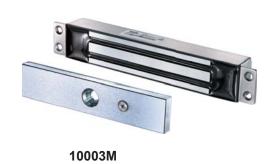

## **Concealed Magnetic Locks for Sliding Doors**

The Mortise series electromagnetic lock is mortise mounted and designed for securing sliding doors. The 10000 and 10000ST mini locks are specially designed with up to 600 lbs holding force. The 10003M micro lock provides 300 lbs holding force and has a stainless steel housing for weatherproof protection.

## **Mortise Series Electromagnetic Locks**

| Models  | Holding Force<br>(lbs) | Voltage<br>(VDC) | Current<br>Draw              | Standard<br>Options | Housing<br>Finish                  | Optional<br>Bracket |
|---------|------------------------|------------------|------------------------------|---------------------|------------------------------------|---------------------|
| 10003M  | 300                    | 12 or 24         | 300mA/12 VDC<br>250mA/24 VDC | R                   | Brushed stainless steel<br>(US32D) | _                   |
| 10000   | 600                    | Dual 12/24       | 500mA/12 VDC<br>250mA/24 VDC | M                   | Aluminum anodized (US28)           | AMB-300             |
| 10000ST | 600                    | Dual 12/24       | 500mA/12 VDC<br>250mA/24 VDC | M                   | Brushed stainless steel<br>(US32D) | AMB-300             |
| 10008ST | 800                    | Dual 12/24       | 500mA/12 VDC<br>250mA/24 VDC | M                   | Brushed stainless steel<br>(US32D) | AMB-300             |