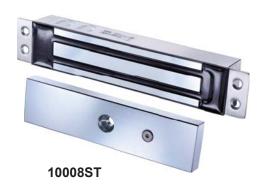

## **Concealed Magnetic Locks for Sliding Doors**

The Mortise series electromagnetic lock is mortise mounted and designed for securing sliding doors. The 10000 and 10000ST mini locks are specially designed with up to 600 lbs holding force. The 10003M micro lock provides 300 lbs holding force and has a stainless steel housing for weatherproof protection.

## **Mortise Series Electromagnetic Locks**

| Models  | Holding Force<br>(lbs) | Voltage<br>(VDC) | Current<br>Draw              | Standard<br>Options | Housing<br>Finish                  | Optional<br>Bracket |
|---------|------------------------|------------------|------------------------------|---------------------|------------------------------------|---------------------|
| 10003M  | 300                    | 12 or 24         | 300mA/12 VDC<br>250mA/24 VDC | R                   | Brushed stainless steel<br>(US32D) | _                   |
| 10000   | 600                    | Dual 12/24       | 500mA/12 VDC<br>250mA/24 VDC | M                   | Aluminum anodized (US28)           | AMB-300             |
| 10000ST | 600                    | Dual 12/24       | 500mA/12 VDC<br>250mA/24 VDC | M                   | Brushed stainless steel<br>(US32D) | AMB-300             |
| 10008ST | 800                    | Dual 12/24       | 500mA/12 VDC<br>250mA/24 VDC | M                   | Brushed stainless steel<br>(US32D) | AMB-300             |