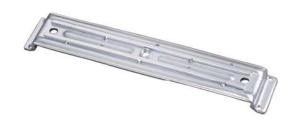

## Electromagnetic Locks

# **Mortise Series**

### ROHS Compliant

## **Concealed Magnetic Locks for Sliding Doors**













The Mortise series electromagnetic lock is mortise mounted and designed for securing sliding doors. The 10000 and 10000ST mini locks are specially designed with up to 600 lbs holding force. The 10003M micro lock provides 300 lbs holding force and has a stainless steel housing for weatherproof protection.

#### **Standard Features**

- Mortise mounted, suitable for sliding doors
- Low energy consumption
- MOV prevents spike and surge current
- Armature kick-off device ensures no residual magnetism

### **Patents, Approvals, and Listings**

• CE: EC3D0908-02 (For 10000)

# AMB-300 Bracket (Option) (For 10000/1000ST)





## **Mortise Series Electromagnetic Locks**

| Models  | Holding Force<br>(lbs) | Voltage<br>(VDC) | Current<br>Draw              | Standard<br>Options | Housing<br>Finish                  | Optional<br>Bracket |
|---------|------------------------|------------------|------------------------------|---------------------|------------------------------------|---------------------|
| 10003M  | 300                    | 12 or 24         | 300mA/12 VDC<br>250mA/24 VDC | R                   | Brushed stainless steel<br>(US32D) | _                   |
| 10000   | 600                    | Dual 12/24       | 500mA/12 VDC<br>250mA/24 VDC | M                   | Aluminum anodized (US28)           | AMB-300             |
| 10000ST | 600                    | Dual 12/24       | 500mA/12 VDC<br>250mA/2