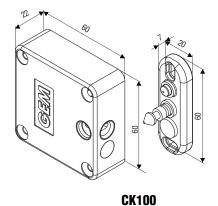

| Holding force 80 lbs (36kg)                                          |
| Housing                     | Polyamide                                                                                                                                                                                                                                | Stainless steel                                                      |
| Applications                | <ul> <li>Can be fitted to drawers, filing cabinets, drug cabinets, gym lockers</li> <li>Various mounting positions</li> <li>Compatible with existing keypads or readers</li> <li>Can be integrated with access control system</li> </ul> |                                                                      |





All dimensions in mm

## Warranty

The product is warranted against defects in material and workmanship while used in normal service for a period of 3 years from the date of sale to the original customer. The GEM policy is one of continual development and improvement; therefore GEM reserves the right to change specifications without notice.