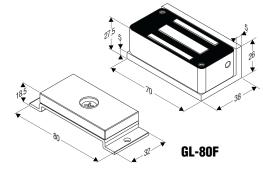

| Holding force 80 lbs (36kg)                                          |
| Housing                     | Polyamide                                                                                                                                                                                                                                | Stainless steel                                                      |
| Applications                | <ul> <li>Can be fitted to drawers, filing cabinets, drug cabinets, gym lockers</li> <li>Various mounting positions</li> <li>Compatible with existing keypads or readers</li> <li>Can be integrated with access control system</li> </ul> |                                                                      |





All dimensions in mm

## Warranty

The product is warranted against defects in material and workmanship while used in normal service for a period of 3 years from the date of sale to the original customer. The GEM policy is one of continual development and improvement; therefore GEM reserves the right to change specifications without notice.