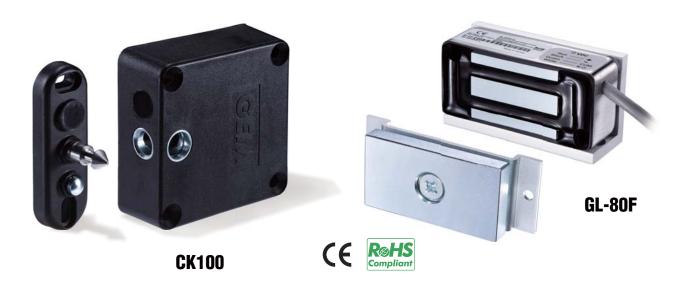

## **Cabinet Locks**

## **Convenient and Secure Locking Solution**

GEM Cabinet Locks are compact and consume little energy. The CK100 Cabinet Lock is motor operated and includes lock and door status monitoring outputs. The GL-80F Mini Electromagnetic Lock has a stainless steel housing and provides 80 lbs.of holding force for small access control applications.