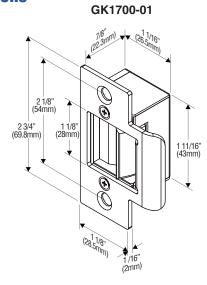

### Electric Strikes

# **GK1700 Series**

## **Compact, Versatile, and Durable Strikes**





The GK1700 series electric strike is extremely small and suitable for any type of door frame. Compact design allows the strike to easily fit in any tight or difficult installation.

### **Standard Features**

- · Quick and easy installation
- Non-handed
- Fail-secure
- Accommodates 1/2" (13mm) latchbolt
- Works with cylindrical locksets or GEM LS-2200 door latch

- 12 or 24 VDC, 3 to 6 VDC or 8 to 16 VAC
- Endurance 250,000 cycles
- Static strength 1,000 lbs (454 kg)
- Zinc alloy construction
- Available with 3 finishes: Brushed stainless steel (US32D), Silver, US40 Duranodic (Dark Bronze)

#### **Dimensions**



#### GK1700-02 /03



#### Warranty

The proudct is warranted against defects in material and workmanship while used in normal service for a period of 3 years from the date of sale to the original client. The GEM policy is one of continual development and improvement; therefore GEM reserves the right to change specifications without notice.