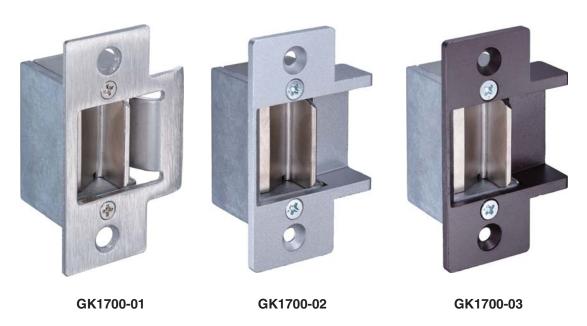

### **Standard Features**

- · Quick and easy installation
- Non-handed
- Fail-secure
- Accommodates 1/2" (13mm) latchbolt
- Works with cylindrical locksets or GEM LS-2200 door latch

- 12 or 24 VDC, 3 to 6 VDC or 8 to 16 VAC
- Endurance 250,000 cycles
- Static strength 1,000 lbs (454 kg)
- Zinc alloy construction
- Available with 3 finishes: Brushed stainless steel (US32D), Silver, US40 Duranodic (Dark Bronze)