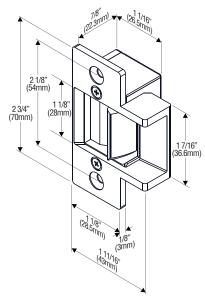

### Electric Strikes

# **GK1700 Series**

## **Compact, Versatile, and Durable Strikes**





The GK1700 series electric strike is extremely small and suitable for any type of door frame. Compact design allows the strike to easily fit in any tight or difficult installation.

### **Standard Features**

- · Quick and easy installation
- Non-handed
- Fail-secure
- Accommodates 1/2" (13mm) latchbolt
- Works with cylindrical locksets or GEM LS-2200 door latch

- 12 or 24 VDC, 3 to 6 VDC or 8 to 16 VAC
- Endurance 250,000 cycles
- Static strength 1,000 lbs (454 kg)
- Zinc alloy construction
- Available with 3 finishes: Brushed stainless steel (US32D), Silver, US40 Duranodic (Dark Bronze)

#### **Dimensions**



#### GK1700-02 /03



#### Warranty

The proudct is warranted against defects in material and workmanship while used in normal service for a period of 3 years from the date of sale to the original client. The GEM policy is one of continual development and improvement; therefore GEM reserves the right to change specifications without notice.