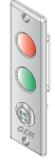

## Narrow Stile, Robust, Convenient

**TLM-100TB** TLM-200TB **TLM-300S** 

The TLM series LED indicators are compatible with any access control systems. The red and green LED indicator provide visual identification when the door is locked or unlocked. All of the TLM indicators operate at 12/24 VDC and can be either mortise or surface mounted. The TLM-300 and TLM-600-4 models are also designed with an exit button to release an electrified lock.

## **TLM Series LED Indicator Lights**

| Models        | Voltage<br>(VDC) | Current<br>Draw          | Exit<br>Button | 2 LED<br>(Red & Green) | Terminal<br>Block | Mount   | Faceplate<br>Construction       |  |  |  |
|---------------|------------------|--------------------------|----------------|------------------------|-------------------|---------|---------------------------------|--|--|--|
| Narrow size   | Narrow size      |                          |                |                        |                   |         |                                 |  |  |  |
| TLM-100TB     | 12-24            | 40mA/12VDC<br>70mA/24VDC | _              | •                      | •                 | Flush   | Stainless steel                 |  |  |  |
| TLM-100TBS    | 12-24            | 40mA/12VDC<br>70mA/24VDC | _              | •                      | •                 | Surface | Stainless steel                 |  |  |  |
| TLM-300       | 12/24            | 40mA/12VDC<br>50mA/24VDC | •              | •                      | _                 | Flush   | Zinc alloy<br>w/ powder coating |  |  |  |
| TLM-300S      | 12/24            | 40mA/12VDC<br>50mA/24VDC | •              | •                      | _                 | Surface | Zinc alloy<br>w/ powder coating |  |  |  |
| TLM-400       | 12/24            | 40mA/12VDC<br>50mA/24VDC | _              | •                      | _                 | Flush   | Zinc alloy<br>w/ powder coating |  |  |  |
| TLM-400S      | 12/24            | 40mA/12VDC<br>50mA/24VDC | _              | •                      | _                 | Surface | Zinc alloy<br>w/ powder coating |  |  |  |
| TLM-600-4     | 12/24            | 40mA/12VDC<br>50mA/24VDC | •              | •                      | _                 | Flush   | Stainless steel                 |  |  |  |
| TLM-600S-4    | 12/24            | 40mA/12VDC<br>50mA/24VDC | •              | •                      | _                 | Surface | Stainless steel                 |  |  |  |
| TLM-600N      | 12/24            | 40mA/12VDC<br>50mA/24VDC | _              | •                      | _                 | Flush   | Stainless steel                 |  |  |  |
| TLM-600NS     | 12/24            | 40mA/12VDC<br>50mA/24VDC | _              | •                      | _                 | Surface | Stainless steel                 |  |  |  |
| European size | European size    |                          |                |                        |                   |         |                                 |  |  |  |
| TLM-200TB     | 12-24            | 40mA/12VDC<br>70mA/24VDC | _              | •                      | •                 | Flush   | Stainless steel                 |  |  |  |
| TLM-200TBS    | 12-24            | 40mA/12VDC<br>70mA/24VDC | _              | •                      | •                 | Surface | Stainless steel                 |  |  |  |