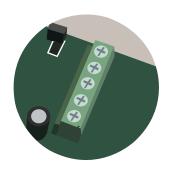

All in One Exit Button and LED Indicator in one

12/24 VDC **Dual Voltage** 

All range vailable in Surface & Flush mount

The TB Models have **Terminal Blocks** which made wiring simpler.

Select Solid or Flashing LED with jumper setting