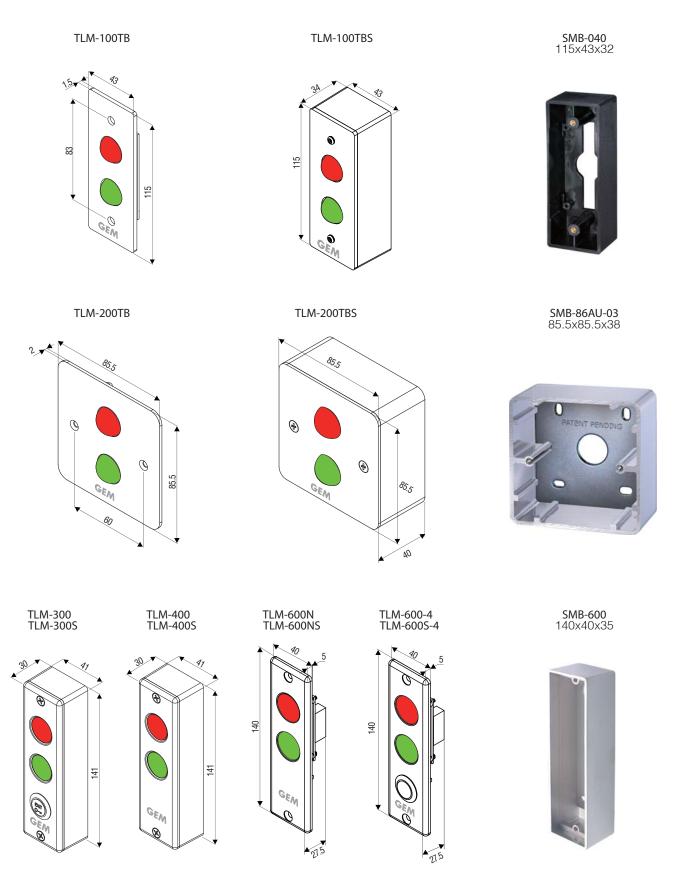

## **TLM Series LED Indicator Lights**

| Models        | Voltage<br>(VDC) | Current<br>Draw          | Exit<br>Button | 2 LED<br>(Red & Green) | Terminal<br>Block | Mount   | Faceplate<br>Construction       |  |  |  |
|---------------|------------------|--------------------------|----------------|------------------------|-------------------|---------|---------------------------------|--|--|--|
| Narrow size   | Narrow size      |                          |                |                        |                   |         |                                 |  |  |  |
| TLM-100TB     | 12-24            | 40mA/12VDC<br>70mA/24VDC | _              | •                      | •                 | Flush   | Stainless steel                 |  |  |  |
| TLM-100TBS    | 12-24            | 40mA/12VDC<br>70mA/24VDC | _              | •                      | •                 | Surface | Stainless steel                 |  |  |  |
| TLM-300       | 12/24            | 40mA/12VDC<br>50mA/24VDC | •              | •                      | _                 | Flush   | Zinc alloy<br>w/ powder coating |  |  |  |
| TLM-300S      | 12/24            | 40mA/12VDC<br>50mA/24VDC | •              | •                      | _                 | Surface | Zinc alloy<br>w/ powder coating |  |  |  |
| TLM-400       | 12/24            | 40mA/12VDC<br>50mA/24VDC | _              | •                      | _                 | Flush   | Zinc alloy<br>w/ powder coating |  |  |  |
| TLM-400S      | 12/24            | 40mA/12VDC<br>50mA/24VDC | _              | •                      | _                 | Surface | Zinc alloy<br>w/ powder coating |  |  |  |
| TLM-600-4     | 12/24            | 40mA/12VDC<br>50mA/24VDC | •              | •                      | _                 | Flush   | Stainless steel                 |  |  |  |
| TLM-600S-4    | 12/24            | 40mA/12VDC<br>50mA/24VDC | •              | •                      | _                 | Surface | Stainless steel                 |  |  |  |
| TLM-600N      | 12/24            | 40mA/12VDC<br>50mA/24VDC | _              | •                      | _                 | Flush   | Stainless steel                 |  |  |  |
| TLM-600NS     | 12/24            | 40mA/12VDC<br>50mA/24VDC | _              | •                      | _                 | Surface | Stainless steel                 |  |  |  |
| European size | European size    |                          |                |                        |                   |         |                                 |  |  |  |
| TLM-200TB     | 12-24            | 40mA/12VDC<br>70mA/24VDC | _              | •                      | •                 | Flush   | Stainless steel                 |  |  |  |
| TLM-200TBS    | 12-24            | 40mA/12VDC<br>70mA/24VDC | _              | •                      | •                 | Surface | Stainless steel                 |  |  |  |

#### **Optional Back Boxes**

| Models        | Dimensions (mm) | Compatible Models   | Body Construction            |  |  |  |  |
|---------------|-----------------|---------------------|------------------------------|--|--|--|--|
| Narrow size   |                 |                     |                              |  |  |  |  |
| SMB-040       | 115x43x32       | TLM-100TB           | ABS                          |  |  |  |  |
| SMB-600       | 140x40x35       | TLM-600N, TLM-600-4 | Zinc alloy                   |  |  |  |  |
| European size |                 |                     |                              |  |  |  |  |
| SMB-86AU-03   | 85.5x85.5x38    | TLM-200TB           | Aluminum w/ Chromium plating |  |  |  |  |

#### **Dimensions** All dimensions in mm

The product is warranted against defects in material and workmanship while used in normal service for a period of 1 year from the date of sale to the original customer. The GEM policy is one of continual development and improvement; therefore GEM reserves the right to change specifications without notice.