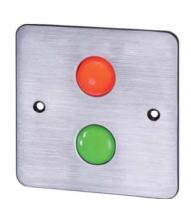

## **TLM Series LED Indicator Lights**

| Models        | Voltage<br>(VDC) | Current<br>Draw          | Exit<br>Button | 2 LED<br>(Red & Green) | Terminal<br>Block | Mount   | Faceplate<br>Construction       |  |  |  |
|---------------|------------------|--------------------------|----------------|------------------------|-------------------|---------|---------------------------------|--|--|--|
| Narrow size   | Narrow size      |                          |                |                        |                   |         |                                 |  |  |  |
| TLM-100TB     | 12-24            | 40mA/12VDC<br>70mA/24VDC | _              | •                      | •                 | Flush   | Stainless steel                 |  |  |  |
| TLM-100TBS    | 12-24            | 40mA/12VDC<br>70mA/24VDC | _              | •                      | •                 | Surface | Stainless steel                 |  |  |  |
| TLM-300       | 12/24            | 40mA/12VDC<br>50mA/24VDC | •              | •                      | _                 | Flush   | Zinc alloy<br>w/ powder coating |  |  |  |
| TLM-300S      | 12/24            | 40mA/12VDC<br>50mA/24VDC | •              | •                      | _                 | Surface | Zinc alloy<br>w/ powder coating |  |  |  |
| TLM-400       | 12/24            | 40mA/12VDC<br>50mA/24VDC | _              | •                      | _                 | Flush   | Zinc alloy<br>w/ powder coating |  |  |  |
| TLM-400S      | 12/24            | 40mA/12VDC<br>50mA/24VDC | _              | •                      | _                 | Surface | Zinc alloy<br>w/ powder coating |  |  |  |
| TLM-600-4     | 12/24            | 40mA/12VDC<br>50mA/24VDC | •              | •                      | _                 | Flush   | Stainless steel                 |  |  |  |
| TLM-600S-4    | 12/24            | 40mA/12VDC<br>50mA/24VDC | •              | •                      | _                 | Surface | Stainless steel                 |  |  |  |
| TLM-600N      | 12/24            | 40mA/12VDC<br>50mA/24VDC | _              | •                      | _                 | Flush   | Stainless steel                 |  |  |  |
| TLM-600NS     | 12/24            | 40mA/12VDC<br>50mA/24VDC | _              | •                      | _                 | Surface | Stainless steel                 |  |  |  |
| European size | European size    |                          |                |                        |                   |         |                                 |  |  |  |
| TLM-200TB     | 12-24            | 40mA/12VDC<br>70mA/24VDC | _              | •                      | •                 | Flush   | Stainless steel                 |  |  |  |
| TLM-200TBS    | 12-24            | 40mA/12VDC<br>70mA/24VDC | _              | •                      | •                 | Surface | Stainless steel                 |  |  |  |