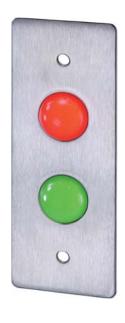

## **TLM Series LED Indicator Lights**

| Models        | Voltage<br>(VDC) | Current<br>Draw          | Exit<br>Button | 2 LED<br>(Red & Green) | Terminal<br>Block | Mount   | Faceplate<br>Construction       |  |  |  |
|---------------|------------------|--------------------------|----------------|------------------------|-------------------|---------|---------------------------------|--|--|--|
| Narrow size   | Narrow size      |                          |                |                        |                   |         |                                 |  |  |  |
| TLM-100TB     | 12-24            | 40mA/12VDC<br>70mA/24VDC | _              | •                      | •                 | Flush   | Stainless steel                 |  |  |  |
| TLM-100TBS    | 12-24            | 40mA/12VDC<br>70mA/24VDC | _              | •                      | •                 | Surface | Stainless steel                 |  |  |  |
| TLM-300       | 12/24            | 40mA/12VDC<br>50mA/24VDC | •              | •                      | _                 | Flush   | Zinc alloy<br>w/ powder coating |  |  |  |
| TLM-300S      | 12/24            | 40mA/12VDC<br>50mA/24VDC | •              | •                      | _                 | Surface | Zinc alloy<br>w/ powder coating |  |  |  |
| TLM-400       | 12/24            | 40mA/12VDC<br>50mA/24VDC | _              | •                      | _                 | Flush   | Zinc alloy<br>w/ powder coating |  |  |  |
| TLM-400S      | 12/24            | 40mA/12VDC<br>50mA/24VDC | _              | •                      | _                 | Surface | Zinc alloy<br>w/ powder coating |  |  |  |
| TLM-600-4     | 12/24            | 40mA/12VDC<br>50mA/24VDC | •              | •                      | _                 | Flush   | Stainless steel                 |  |  |  |
| TLM-600S-4    | 12/24            | 40mA/12VDC<br>50mA/24VDC | •              | •                      | _                 | Surface | Stainless steel                 |  |  |  |
| TLM-600N      | 12/24            | 40mA/12VDC<br>50mA/24VDC | _              | •                      | _                 | Flush   | Stainless steel                 |  |  |  |
| TLM-600NS     | 12/24            | 40mA/12VDC<br>50mA/24VDC | _              | •                      | _                 | Surface | Stainless steel                 |  |  |  |
| European size | European size    |                          |                |                        |                   |         |                                 |  |  |  |
| TLM-200TB     | 12-24            | 40mA/12VDC<br>70mA/24VDC | _              | •                      | •                 | Flush   | Stainless steel                 |  |  |  |
| TLM-200TBS    | 12-24            | 40mA/12VDC<br>70mA/24VDC | _              | •                      | •                 | Surface | Stainless steel                 |  |  |  |