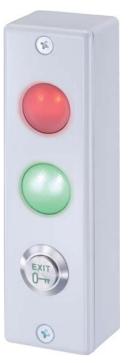

## Narrow Stile, Robust, Convenient

**TLM-100TB** TLM-200TB **TLM-300S** 

The TLM series LED indicators are compatible with any access control systems. The red and green LED indicator provide visual identification when the door is locked or unlocked. All of the TLM indicators operate at 12/24 VDC and can be either mortise or surface mounted. The TLM-300 and TLM-600-4 models are also designed with an exit button to release an electrified lock.

## **TLM Series LED Indicator Lights**

| Models        | Voltage<br>(VDC) | Current<br>Draw          | Exit<br>Button | 2 LED<br>(Red & Green) | Terminal<br>Block | Mount   | Faceplate<br>Construction       |  |  |  |
|---------------|------------------|--------------------------|----------------|------------------------|-------------------|---------|---------------------------------|--|--|--|
| Narrow size   | Narrow size      |                          |                |                        |                   |         |                                 |  |  |  |
| TLM-100TB     | 12-24            | 40mA/12VDC<br>70mA/24VDC | _              | •                      | •                 | Flush   | Stainless steel                 |  |  |  |
| TLM-100TBS    | 12-24            | 40mA/12VDC<br>70mA/24VDC | _              | •                      | •                 | Surface | Stainless steel                 |  |  |  |
| TLM-300       | 12/24            | 40mA/12VDC<br>50mA/24VDC | •              | •                      | _                 | Flush   | Zinc alloy<br>w/ powder coating |  |  |  |
| TLM-300S      | 12/24            | 40mA/12VDC<br>50mA/24VDC | •              | •                      | _                 | Surface | Zinc alloy<br>w/ powder coating |  |  |  |
| TLM-400       | 12/24            | 40mA/12VDC<br>50mA/24VDC | _              | •                      | _                 | Flush   | Zinc alloy<br>w/ powder coating |  |  |  |
| TLM-400S      | 12/24            | 40mA/12VDC<br>50mA/24VDC | _              | •                      | _                 | Surface | Zinc alloy<br>w/ powder coating |  |  |  |
| TLM-600-4     | 12/24            | 40mA/12VDC<br>50mA/24VDC | •              | •                      | _                 | Flush   | Stainless steel                 |  |  |  |
| TLM-600S-4    | 12/24            | 40mA/12VDC<br>50mA/24VDC | •              | •                      | _                 | Surface | Stainless steel                 |  |  |  |
| TLM-600N      | 12/24            | 40mA/12VDC<br>50mA/24VDC | _              | •                      | _                 | Flush   | Stainless steel                 |  |  |  |
| TLM-600NS     | 12/24            | 40mA/12VDC<br>50mA/24VDC | _              | •                      | _                 | Surface | Stainless steel                 |  |  |  |
| European size | European size    |                          |                |                        |                   |         |                                 |  |  |  |
| TLM-200TB     | 12-24            | 40mA/12VDC<br>70mA/24VDC | _              | •                      | •                 | Flush   | Stainless steel                 |  |  |  |
| TLM-200TBS    | 12-24            | 40mA/12VDC<br>70mA/24VDC | _              | •                      | •                 | Surface | Stainless steel                 |  |  |  |