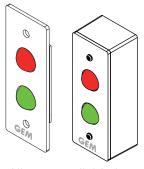

## Narrow Stile, Robust, Convenient

**TLM-100TB** TLM-200TB **TLM-300S** 

The TLM series LED indicators are compatible with any access control systems. The red and green LED indicator provide visual identification when the door is locked or unlocked. All of the TLM indicators operate at 12/24 VDC and can be either mortise or surface mounted. The TLM-300 and TLM-600-4 models are also designed with an exit button to release an electrified lock.

## **TLM Series LED Indicator Lights**

| Models        | Voltage<br>(VDC) | Current<br>Draw          | Exit<br>Button | 2 LED<br>(Red & Green) | Terminal<br>Block | Mount   | Faceplate<br>Construction       |  |  |  |
|---------------|------------------|--------------------------|----------------|------------------------|-------------------|---------|---------------------------------|--|--|--|
| Narrow size   | Narrow size      |                          |                |                        |                   |         |                                 |  |  |  |
| TLM-100TB     | 12-24            | 40mA/12VDC<br>70mA/24VDC | _              | •                      | •                 | Flush   | Stainless steel                 |  |  |  |
| TLM-100TBS    | 12-24            | 40mA/12VDC<br>70mA/24VDC | _              | •                      | •                 | Surface | Stainless steel                 |  |  |  |
| TLM-300       | 12/24            | 40mA/12VDC<br>50mA/24VDC | •              | •                      | _                 | Flush   | Zinc alloy<br>w/ powder coating |  |  |  |
| TLM-300S      | 12/24            | 40mA/12VDC<br>50mA/24VDC | •              | •                      | _                 | Surface | Zinc alloy<br>w/ powder coating |  |  |  |
| TLM-400       | 12/24            | 40mA/12VDC<br>50mA/24VDC | _              | •                      | _                 | Flush   | Zinc alloy<br>w/ powder coating |  |  |  |
| TLM-400S      | 12/24            | 40mA/12VDC<br>50mA/24VDC | _              | •                      | _                 | Surface | Zinc alloy<br>w/ powder coating |  |  |  |
| TLM-600-4     | 12/24            | 40mA/12VDC<br>50mA/24VDC | •              | •                      | _                 | Flush   | Stainless steel                 |  |  |  |
| TLM-600S-4    | 12/24            | 40mA/12VDC<br>50mA/24VDC | •              | •                      | _                 | Surface | Stainless steel                 |  |  |  |
| TLM-600N      | 12/24            | 40mA/12VDC<br>50mA/24VDC | _              | •                      | _                 | Flush   | Stainless steel                 |  |  |  |
| TLM-600NS     | 12/24            | 40mA/12VDC<br>50mA/24VDC | _              | •                      | _                 | Surface | Stainless steel                 |  |  |  |
| European size | European size    |                          |                |                        |                   |         |                                 |  |  |  |
| TLM-200TB     | 12-24            | 40mA/12VDC<br>70mA/24VDC | _              | •                      | •                 | Flush   | Stainless steel                 |  |  |  |
| TLM-200TBS    | 12-24            | 40mA/12VDC<br>70mA/24VDC | _              | •                      | •                 | Surface | Stainless steel                 |  |  |  |