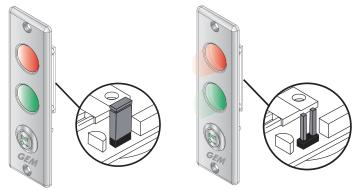

All in One Exit Button and LED Indicator in one

12/24 VDC **Dual Voltage** 

All range vailable in Surface & Flush mount

The TB Models have **Terminal Blocks** which made wiring simpler.

Select Solid or Flashing LED with jumper setting