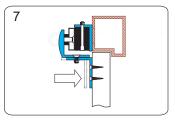

## Installation of LZ bracket on Inswing Doors



Install L bracket on the door frame. Make sure the door may be opened closed.



Fasten the electromagnet to L bracket with fixing screws.



Assemble Z bracket. Make sure it is still loose.



Insert the guide pins into the armature plate.



Fasten the armature plate to Z bracket. Insert the rubber washer between them.



Close the door and turn on the power.



Let the armature plate and electromagnet bond together. Press Z bracket to the door leaf.



Fasten Z bracket to the door leaf.

## GIANNI INDUSTRIES, INC.

No.13, Zhongxing Rd., Tucheng Dist., New Taipei City 23678, Taiwan (R.O.C.) Tel: +886-2-2267-7986 / Fax: +886-2-2267-9876 E-mail: inquiry1@gianni.com.tw Website: www.gianni.com.tw