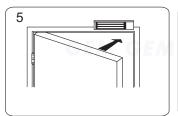

Insert the guide pins into the armature plate.

Fasten the armature plate to Z bracket. Insert the rubber washer between them.

Close the door and turn on the power.

Let the armature plate and electromagnet bond together. Press Z bracket to the door leaf.