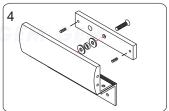

## Installation of LZ bracket on Inswing Doors

Install L bracket on the door frame. Make sure the door may be opened closed.

Fasten the electromagnet to L bracket with fixing screws.

Assemble Z bracket. Make sure it is still loose.