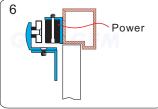

Insert the guide pins into the armature plate.

Fasten the armature plate to Z bracket. Insert the rubber washer between them.

Close the door and turn on the power.

Let the armature plate and electromagnet bond together. Press Z bracket to the door leaf.