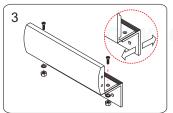

Insert the guide pins into the armature plate.

Fasten the armature plate to Z bracket. Insert the rubber washer between them.

Close the door and turn on the power.

Let the armature plate and electromagnet bond together. Press Z bracket to the door leaf.

Fasten Z bracket to the door leaf.