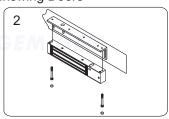

## Installation of LZ bracket on Inswing Doors

Install L bracket on the door frame. Make sure the door may be opened closed.

Fasten the electromagnet to L bracket with fixing screws.

Assemble Z bracket. Make sure it is still loose.