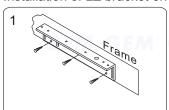

## Installation of LZ bracket on Inswing Doors

Install L bracket on the door frame. Make sure the door may be opened closed.

Fasten the electromagnet to L bracket with fixing screws.

Assemble Z bracket. Make sure it is still loose.