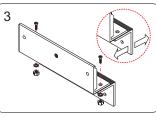

Fasten the electromagnet to L bracket with fixing screws.

Closer the door and turn on the power.

Assemble Z bracket. Make sure it is still loose.

Let the armature plate and electromagnet bond together. Press Z bracket to the door leaf.