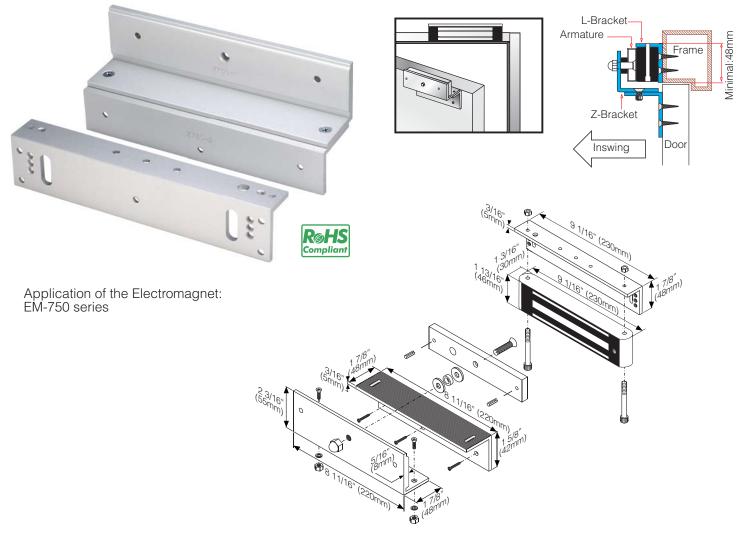

## **LZ-750 Bracket**

## Installation of LZ bracket on Inswing Doors

Install L bracket on the door frame. Make sure the door may be opened / closed.

Fasten the armature plate to Z bracket. Insert the rubber washer between them.

Fasten the electromagnet to L bracket with fixing screws.

Closer the door and turn on the power.

Assemble Z bracket. Make sure it is still loose.

Let the armature plate and electromagnet bond together. Press Z bracket to the door leaf.

Insert the guide pins into the armature plate.

Fasten Z bracket to the door leaf.

Tel: +886-2-2267-7986 Fax: +886-2-2267-9876 www.gianni.com.tw inquiry1@gianni.com.tw