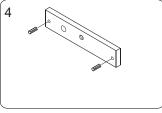

Insert the guide pins into the armature plate.

Fasten Z bracket to the door leaf.

Tel: +886-2-2267-7986 Fax: +886-2-2267-9876 www.gianni.com.tw inquiry1@gianni.com.tw