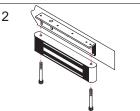

Fasten the electromagnet to L bracket with fixing screws.

Closer the door and turn on the power.

Assemble Z bracket. Make sure it is still loose.

Let the armature plate and electromagnet bond together. Press Z bracket to the door leaf.

Insert the guide pins into the armature plate.

Fasten Z bracket to the door leaf.

Tel: +886-2-2267-7986 Fax: +886-2-2267-9876 www.gianni.com.tw inquiry1@gianni.com.tw