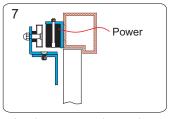

Fasten the electromagnet to L bracket with fixing screws.

Closer the door and turn on the power.

Assemble Z bracket. Make sure it is still loose.

Let the armature plate and electromagnet bond together. Press Z bracket to the door leaf.