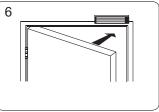

## Installation of LZ bracket on Inswing Doors

Install L bracket on the door frame. Make sure the door may be opened / closed.

Fasten the armature plate to Z bracket. Insert the rubber washer between them.