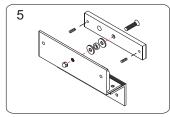

Fasten the electromagnet to L bracket with fixing screws.

Closer the door and turn on the power.

Assemble Z bracket. Make sure it is still loose.

Let the armature plate and electromagnet bond together. Press Z bracket to the door leaf.