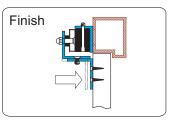

## Installation of LZ bracket on Inswing Doors

Install L bracket on the door frame. Make sure the door may be opened / closed.

Fasten the armature plate to Z bracket. Insert the rubber washer between them.

Fasten the electromagnet to L bracket with fixing screws.

Closer the door and turn on the power.

Assemble Z bracket. Make sure it is still loose.

Let the armature plate and electromagnet bond together. Press Z bracket to the door leaf.

Insert the guide pins into the armature plate.

Fasten Z bracket to the door leaf.

Tel: +886-2-2267-7986 Fax: +886-2-2267-9876 www.gianni.com.tw inquiry1@gianni.com.tw