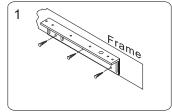

## Installation of LZ bracket on Inswing Doors

Install L bracket on the door frame. Make sure the door may be opened / closed.

Fasten the armature plate to Z bracket. Insert the rubber washer between them.