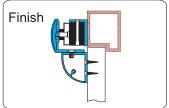

## LZ-GEM-1200AU Bracket Special LZ brackets (Surface Mount)



## Installation of LZ bracket on Inswing Doors



Install L bracket on the door frame. Make sure the door may be opened / closed.



Fasten the electromagnet to L bracket with fixing screws.



Assemble Z bracket. Make sure it is still adjustable.



Insert the guide pins into the armature



Fasten the armature plate to Z bracket. Insert the rubber washer between them.



Close the door and turn on the power.



Let the armature plate and electromagnet bond together. Press Z bracket the door leaf.



Fasten Z bracket to the door leaf.

## GIANNI INDUSTRIES, INC.

No.13, Zhongxing Rd., Tucheng Dist., New Taipei City 23678, Taiwan (R.O.C.) Tel: +886-2-2267-7986 / Fax: +886-2-2267-9876 E-mail: inquiry1@gianni.com.tw

E-mail: inquiry1@gianni.com. Website: www.gianni.com.tw