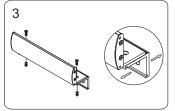

## LZ-GEM-1200AU Bracket Special LZ brackets (Surface Mount)



## Installation of LZ bracket on Inswing Doors



Install L bracket on the door frame. Make sure the door may be opened / closed.



Fasten the electromagnet to L bracket with fixing screws.



Assemble Z bracket. Make sure it is still adjustable.



Insert the guide pins into the armature



Fasten the armature plate to Z bracket. Insert the rubber washer between them.



Close the door and turn on the power.



Let the armature plate and electromagnet bond together. Press Z bracket the door leaf.



Fasten Z bracket to the door leaf.

## GIANNI INDUSTRIES, INC.

No.13, Zhongxing Rd., Tucheng Dist., New Taipei City 23678, Taiwan (R.O.C.) Tel: +886-2-2267-7986 / Fax: +886-2-2267-9876 E-mail: inquiry1@gianni.com.tw

E-mail: inquiry1@gianni.com. Website: www.gianni.com.tw