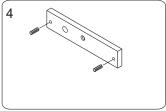

## Installation of LZ bracket on Inswing Doors

Install L bracket on the door frame. Make sure the door may be opened / closed.

Fasten the electromagnet to L bracket with fixing screws.

Assemble Z bracket. Make sure it is still adjustable.