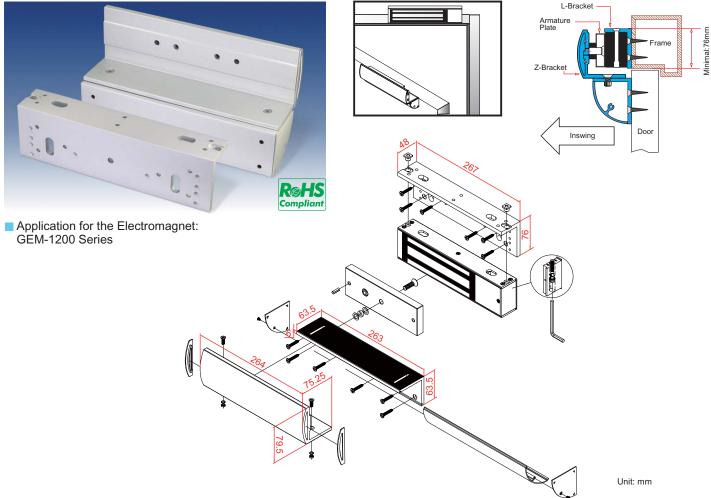

## LZ-GEM-1200AU Bracket Special LZ brackets (Surface Mount)



## Installation of LZ bracket on Inswing Doors



Install L bracket on the door frame. Make sure the door may be opened / closed.



Fasten the electromagnet to L bracket with fixing screws.



Assemble Z bracket. Make sure it is still adjustable.



Insert the guide pins into the armature



Fasten the armature plate to Z bracket. Insert the rubber washer between them.



Close the door and turn on the power.



Let the armature plate and electromagnet bond together. Press Z bracket the door leaf.



Fasten Z bracket to the door leaf.

## GIANNI INDUSTRIES, INC.

No.13, Zhongxing Rd., Tucheng Dist., New Taipei City 23678, Taiwan (R.O.C.) Tel: +886-2-2267-7986 / Fax: +886-2-2267-9876 E-mail: inquiry1@gianni.com.tw

E-mail: inquiry1@gianni.com. Website: www.gianni.com.tw