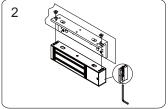

## Installation of LZ bracket on Inswing Doors

Install L bracket on the door frame. Make sure the door may be opened / closed.

Fasten the electromagnet to L bracket with fixing screws.

Assemble Z bracket. Make sure it is still adjustable.

Insert the guide pins into the armature

Fasten the armature plate to Z bracket. Insert the rubber washer between them.

Close the door and turn on the power.

Let the armature plate and electromagnet bond together. Press Z bracket the door leaf.