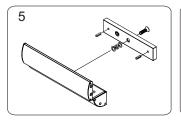

## Installation of LZ bracket on Inswing Doors

Install L bracket on the door frame. Make sure the door may be opened / closed.

Fasten the electromagnet to L bracket with fixing screws.

Assemble Z bracket. Make sure it is still adjustable.

Insert the guide pins into the armature

Fasten the armature plate to Z bracket. Insert the rubber washer between them.

Close the door and turn on the power.

Let the armature plate and electromagnet bond together. Press Z bracket the door leaf.