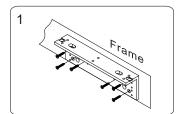

## Installation of LZ bracket on Inswing Doors

Install L bracket on the door frame. Make sure the door may be opened / closed.

Fasten the electromagnet to L bracket with fixing screws.

Assemble Z bracket. Make sure it is still adjustable.