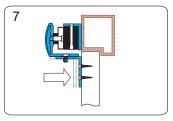

Insert the guide pins into the armature

Fasten the armature plate to Z bracket. Insert the rubber washer between them.

Close the door and turn on the power.

Let the armature plate and electromagnet bond together. Press Z bracket the door leaf.

Fasten Z bracket to the door leaf.