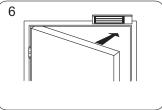

## Installation of LZ bracket on Inswing Doors

Install L bracket on the door frame. Make sure the door may be opened / closed.

Fasten the electromagnet to L bracket with fixing screws.

Assemble Z bracket. Make sure it is still adjustable.