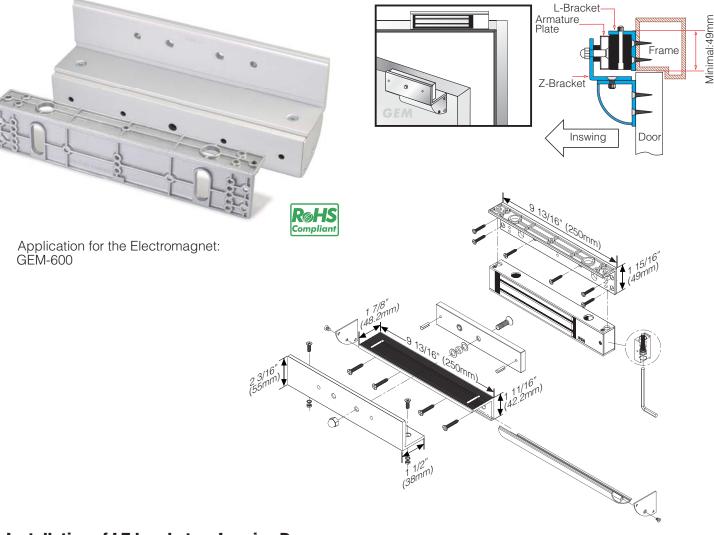

## **LZ-GEM-600 Bracket**

## Installation of LZ bracket on Inswing Doors

Install L bracket on the door frame. Make sure the door may be opened / bracket with fixing screws. closed.

Fasten the armature plate to Z bracket. Insert the rubber washer between them.

Fasten the electromagnet to L

Close the door and turn on the power.

Assemble Z bracket. Make sure it is still loose.

Let the armature plate and electromagnet bond together. Press Z bracket to the door leaf.

Insert the guide pins into the armature plate.

Fasten Z bracket to the door leaf.

Tel: +886-2-2267-7986 Fax: +886-2-2267-9876 www.gianni.com.tw inquiry1@gianni.com.tw