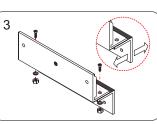

## Installation of LZ bracket on Inswing Doors

Install L bracket on the door frame. Make sure the door may be opened / bracket with fixing screws. closed.

Fasten the armature plate to Z bracket. Insert the rubber washer between them.

Fasten the electromagnet to L

Close the door and turn on the power.

Assemble Z bracket. Make sure it is still loose.

Let the armature plate and electromagnet bond together. Press Z bracket to the door leaf.