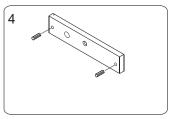

Insert the guide pins into the armature plate.

Fasten Z bracket to the door leaf.

Tel: +886-2-2267-7986 Fax: +886-2-2267-9876 www.gianni.com.tw inquiry1@gianni.com.tw