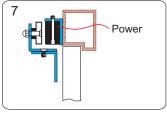

Fasten the electromagnet to L

Close the door and turn on the power.

Assemble Z bracket. Make sure it is still loose.

Let the armature plate and electromagnet bond together. Press Z bracket to the door leaf.