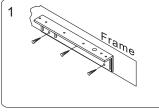

## Installation of LZ bracket on Inswing Doors

Install L bracket on the door frame. Make sure the door may be opened / bracket with fixing screws. closed.

Fasten the armature plate to Z bracket. Insert the rubber washer between them.