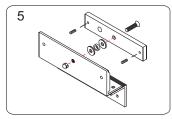

Fasten the electromagnet to L

Close the door and turn on the power.

Assemble Z bracket. Make sure it is still loose.

Let the armature plate and electromagnet bond together. Press Z bracket to the door leaf.