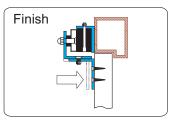

Fasten the electromagnet to L

Close the door and turn on the power.

Assemble Z bracket. Make sure it is still loose.

Let the armature plate and electromagnet bond together. Press Z bracket to the door leaf.

Insert the guide pins into the armature plate.

Fasten Z bracket to the door leaf.

Tel: +886-2-2267-7986 Fax: +886-2-2267-9876 www.gianni.com.tw inquiry1@gianni.com.tw