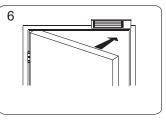

## Installation of LZ bracket on Inswing Doors

Install L bracket on the door frame. Make sure the door may be opened / bracket with fixing screws. closed.

Fasten the armature plate to Z bracket. Insert the rubber washer between them.