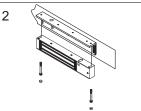

Fasten the electromagnet to L

Close the door and turn on the power.

Assemble Z bracket. Make sure it is still loose.

Let the armature plate and electromagnet bond together. Press Z bracket to the door leaf.

Insert the guide pins into the armature plate.

Fasten Z bracket to the door leaf.

Tel: +886-2-2267-7986 Fax: +886-2-2267-9876 www.gianni.com.tw inquiry1@gianni.com.tw