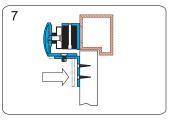

Close the door and turn on the power.

Let the armature plate and electromagnet bond together. Press Z bracket to the door leaf.

Fasten Z bracket to the door leaf.