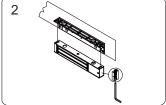

## LZ-GEM-600AU Bracket Special LZ brackets (Surface Mount)

Fasten the electromagent to L bracket with fixing screws.

Assemble Z bracket. Make sure it is still adjustable.

Insert the guide pins into the armature plate.

Fasten the armature plate to  $\boldsymbol{Z}$  bracket. Insert the rubber washer between them.

Copyright © Gianni Industries, Inc. All rights reserved. DM-CA-LZ-GEM-600AU Ver.A Published on 2013.05.31

Close the door and turn on the power.

Let the armature plate and electromagnet bond together. Press Z bracket to the door leaf.

Fasten Z bracket to the door leaf.