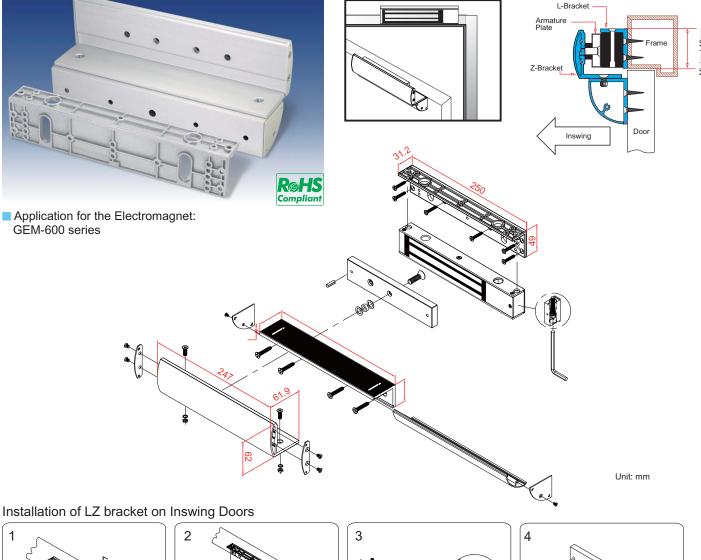

## LZ-GEM-600AU Bracket Special LZ brackets (Surface Mount)

Fasten the electromagent to L bracket with fixing screws.

Assemble Z bracket. Make sure it is still adjustable.

Insert the guide pins into the armature plate.

Fasten the armature plate to  $\boldsymbol{Z}$  bracket. Insert the rubber washer between them.

Copyright © Gianni Industries, Inc. All rights reserved. DM-CA-LZ-GEM-600AU Ver.A Published on 2013.05.31

Close the door and turn on the power.

Let the armature plate and electromagnet bond together. Press Z bracket to the door leaf.

Fasten Z bracket to the door leaf.