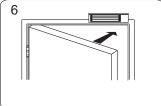

Close the door and turn on the power.

Let the armature plate and electromagnet bond together. Press Z bracket to the door leaf.

Fasten Z bracket to the door leaf.