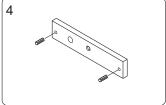

## LZ-GEM-600AU Bracket Special LZ brackets (Surface Mount)

Fasten the electromagent to L bracket with fixing screws.

Assemble Z bracket. Make sure it is still adjustable.

Insert the guide pins into the armature plate.