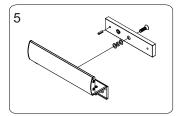

## LZ-GEM-600AU Bracket Special LZ brackets (Surface Mount)

Fasten the electromagent to L bracket with fixing screws.

Assemble Z bracket. Make sure it is still adjustable.

Insert the guide pins into the armature plate.

Fasten the armature plate to  $\boldsymbol{Z}$  bracket. Insert the rubber washer between them.

Copyright © Gianni Industries, Inc. All rights reserved. DM-CA-LZ-GEM-600AU Ver.A Published on 2013.05.31