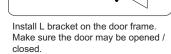

## LZ-GEM-600AU Bracket Special LZ brackets (Surface Mount)

Fasten the electromagent to L bracket with fixing screws.

Assemble Z bracket. Make sure it is still adjustable.

Insert the guide pins into the armature plate.

Fasten the armature plate to  $\boldsymbol{Z}$  bracket. Insert the rubber washer between them.

Copyright © Gianni Industries, Inc. All rights reserved. DM-CA-LZ-GEM-600AU Ver.A Published on 2013.05.31

Close the door and turn on the power.

Let the armature plate and electromagnet bond together. Press Z bracket to the door leaf.

Fasten Z bracket to the door leaf.