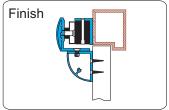

Close the door and turn on the power.

Let the armature plate and electromagnet bond together. Press Z bracket to the door leaf.

Fasten Z bracket to the door leaf.