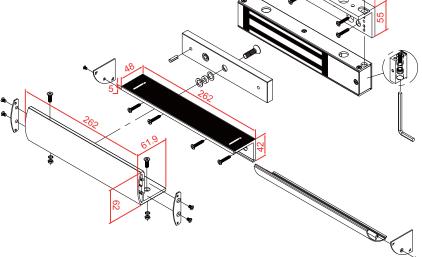

Application for the Electromagnet: GEM-800 series

Unit: mm

## Installation of LZ bracket on Inswing Doors

Install L bracket on the door frame. Make sure the door may be opened / closed.

Fasten the electromagnet to L bracket with fixing screws.

Assemble Z bracket. Make sure it is still adjustable.

Insert the guide pins into the armature

Fasten the armature plate to Z bracket. Insert the rubber washer between them.

Close the door and turn on the power.

Let the armature plate and electromagnet bond together. Press Z bracket to the door leaf.

Fasten Z bracket to the door leaf.