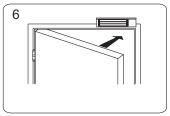

## Installation of LZ bracket on Inswing Doors

Install L bracket on the door frame. Make sure the door may be opened / closed.

Fasten the electromagnet to L bracket with fixing screws.

Assemble Z bracket. Make sure it is still adjustable.