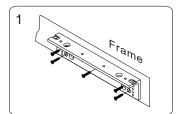

## Installation of LZ bracket on Inswing Doors

Install L bracket on the door frame. Make sure the door may be opened / closed.

Fasten the electromagnet to L bracket with fixing screws.

Assemble Z bracket. Make sure it is still adjustable.