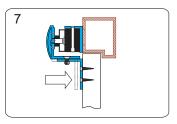

Insert the guide pins into the armature

Fasten the armature plate to Z bracket. Insert the rubber washer between them.

Close the door and turn on the power.

Let the armature plate and electromagnet bond together. Press Z bracket to the door leaf.

Fasten Z bracket to the door leaf.