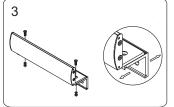

Application for the Electromagnet: GEM-800 series



Unit: mm

## Installation of LZ bracket on Inswing Doors



Install L bracket on the door frame. Make sure the door may be opened / closed.



Fasten the electromagnet to L bracket with fixing screws.



Assemble Z bracket. Make sure it is still adjustable.



Insert the guide pins into the armature



Fasten the armature plate to Z bracket. Insert the rubber washer between them.



Close the door and turn on the power.



Let the armature plate and electromagnet bond together. Press Z bracket to the door leaf.



Fasten Z bracket to the door leaf.

## GIANNI INDUSTRIES, INC.

E-mail: inquiry1@gianni.com. Website: www.gianni.com.tw