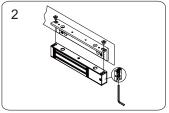

Insert the guide pins into the armature

Fasten the armature plate to Z bracket. Insert the rubber washer between them.

Close the door and turn on the power.

Let the armature plate and electromagnet bond together. Press Z bracket to the door leaf.