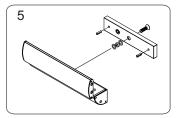

## Installation of LZ bracket on Inswing Doors

Install L bracket on the door frame. Make sure the door may be opened / closed.

Fasten the electromagnet to L bracket with fixing screws.

Assemble Z bracket. Make sure it is still adjustable.