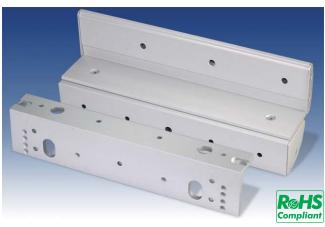

Application for the Electromagnet: GEM-800 series

Unit: mm

## Installation of LZ bracket on Inswing Doors

Install L bracket on the door frame. Make sure the door may be opened / closed.

Fasten the electromagnet to L bracket with fixing screws.

Assemble Z bracket. Make sure it is still adjustable.