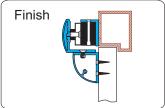

Insert the guide pins into the armature

Fasten the armature plate to Z bracket. Insert the rubber washer between them.

Close the door and turn on the power.

Let the armature plate and electromagnet bond together. Press Z bracket to the door leaf.

Fasten Z bracket to the door leaf.