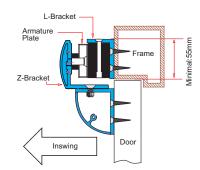

## Installation of LZ bracket on Inswing Doors

Install L bracket on the door frame. Make sure the door may be opened / closed.

Fasten the electromagnet to L bracket with fixing screws.

Assemble Z bracket. Make sure it is still adjustable.

Insert the guide pins into the armature

Fasten the armature plate to Z bracket. Insert the rubber washer between them.

Close the door and turn on the power.

Let the armature plate and electromagnet bond together. Press Z bracket to the door leaf.

Fasten Z bracket to the door leaf.