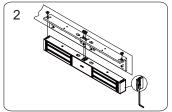

Insert the guide pins into the armature plate.

Fasten the armature plate to Z bracket. Insert the rubber washer between them.

Closer the door and turn on the power.

Let the armature plate and electromagnet bond together. Press Z bracket to the door leaf.