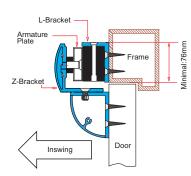

## Installation of LZ bracket on Inswing Doors

Install L bracket on the door frame. Make sure the door may be opened / closed.

Fasten the electromagnet to L bracket with fixing screws.

Assemble Z bracket. Make sure it is still adjustable.

Insert the guide pins into the armature plate.

Fasten the armature plate to Z bracket. Insert the rubber washer between them.

Closer the door and turn on the power.

Let the armature plate and electromagnet bond together. Press Z bracket to the door leaf.

Fasten Z bracket to the door leaf.