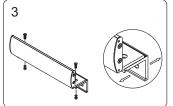

Application for the Electromagnet: GEM-D1200 series



## Installation of LZ bracket on Inswing Doors



Install L bracket on the door frame. Make sure the door may be opened / closed.



Fasten the electromagnet to L bracket with fixing screws.



Assemble Z bracket. Make sure it is still adjustable.



Insert the guide pins into the armature plate.



Fasten the armature plate to Z bracket. Insert the rubber washer between them.



Closer the door and turn on the power.



Let the armature plate and electromagnet bond together. Press Z bracket to the door leaf.



Fasten Z bracket to the door leaf.

## GIANNI INDUSTRIES, INC.

No.13, Zhongxing Rd., Tucheng Dist., New Taipei City 23678, Taiwan (R.O.C.) Tel: +886-2-2267-7986 / Fax: +886-2-2267-9876 E-mail: inquiry1@gianni.com.tw

E-mail: inquiry1@gianni.com. Website: www.gianni.com.tw