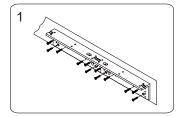

## Installation of LZ bracket on Inswing Doors

Install L bracket on the door frame. Make sure the door may be opened / closed.

Fasten the electromagnet to L bracket with fixing screws.

Assemble Z bracket. Make sure it is still adjustable.