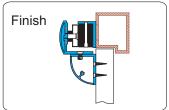

Insert the guide pins into the armature plate.

Fasten the armature plate to Z bracket. Insert the rubber washer between them.

Closer the door and turn on the power.

Let the armature plate and electromagnet bond together. Press Z bracket to the door leaf.

Fasten Z bracket to the door leaf.