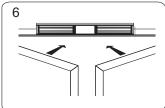

## Installation of LZ bracket on Inswing Doors

Install L bracket on the door frame. Make sure the door may be opened / closed.

Fasten the electromagnet to L bracket with fixing screws.

Assemble Z bracket. Make sure it is still adjustable.