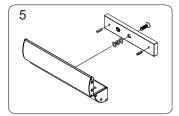

## Installation of LZ bracket on Inswing Doors

Install L bracket on the door frame. Make sure the door may be opened / closed.

Fasten the electromagnet to L bracket with fixing screws.

Assemble Z bracket. Make sure it is still adjustable.