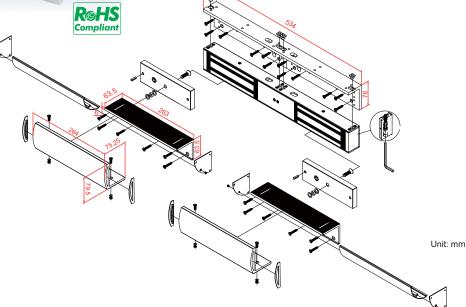

Application for the Electromagnet: GEM-D1200 series



## Installation of LZ bracket on Inswing Doors



Install L bracket on the door frame. Make sure the door may be opened / closed.



Fasten the electromagnet to L bracket with fixing screws.



Assemble Z bracket. Make sure it is still adjustable.



Insert the guide pins into the armature plate.



Fasten the armature plate to Z bracket. Insert the rubber washer between them.



Closer the door and turn on the power.



Let the armature plate and electromagnet bond together. Press Z bracket to the door leaf.



Fasten Z bracket to the door leaf.

## GIANNI INDUSTRIES, INC.

No.13, Zhongxing Rd., Tucheng Dist., New Taipei City 23678, Taiwan (R.O.C.) Tel: +886-2-2267-7986 / Fax: +886-2-2267-9876 E-mail: inquiry1@gianni.com.tw

E-mail: inquiry1@gianni.com. Website: www.gianni.com.tw