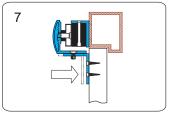

Insert the guide pins into the armature plate.

Fasten the armature plate to Z bracket. Insert the rubber washer between them.

Closer the door and turn on the power.

Let the armature plate and electromagnet bond together. Press Z bracket to the door leaf.

Fasten Z bracket to the door leaf.