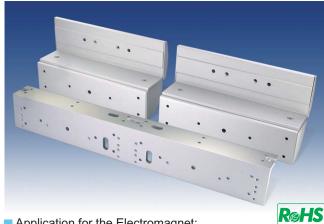

Application for the Electromagnet: GEM-D1200 series



## Installation of LZ bracket on Inswing Doors



Install L bracket on the door frame. Make sure the door may be opened / closed.



Fasten the electromagnet to L bracket with fixing screws.



Assemble Z bracket. Make sure it is still adjustable.



Insert the guide pins into the armature plate.



Fasten the armature plate to Z bracket. Insert the rubber washer between them.



Closer the door and turn on the power.



Let the armature plate and electromagnet bond together. Press Z bracket to the door leaf.



Fasten Z bracket to the door leaf.

## GIANNI INDUSTRIES, INC.

No.13, Zhongxing Rd., Tucheng Dist., New Taipei City 23678, Taiwan (R.O.C.) Tel: +886-2-2267-7986 / Fax: +886-2-2267-9876 E-mail: inquiry1@gianni.com.tw

E-m