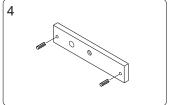

## Installation of LZ bracket on Inswing Doors

Install L bracket on the door frame. Make sure the door may be opened / closed.

Fasten the electromagnet to L bracket with fixing screws.

Assemble Z bracket. Make sure it is still adjustable.