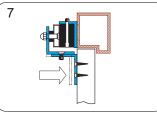

Insert the guide pins into the armature plate.

Fasten Z bracket to the door leaf.

Tel: +886-2-2267-7986 Fax: +886-2-2267-9876 www.gianni.com.tw inquiry1@gianni.com.tw