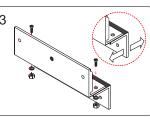

## **LZ-GEM-D600 Bracket**

Install L bracket on the door frame. Make sure the door may be opened / bracket with fixing screws. closed.

Fasten the armature plate to Z bracket. Insert the rubber washer between them.