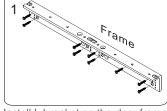

## **LZ-GEM-D600 Bracket**

Install L bracket on the door frame. Make sure the door may be opened / bracket with fixing screws. closed.

Fasten the armature plate to Z bracket. Insert the rubber washer between them.