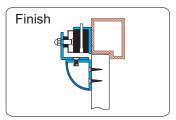

Fasten the electromagnet to L

Close the door and turn on the power.

Assemble Z bracket. Make sure it is still loose.

Let the armature plate and electromagnet bond together. Press Z bracket to the door leaf.

Insert the guide pins into the armature plate.

Fasten Z bracket to the door leaf.

Tel: +886-2-2267-7986 Fax: +886-2-2267-9876 www.gianni.com.tw inquiry1@gianni.com.tw