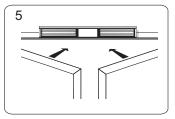

Fasten the electromagnet to L

Close the door and turn on the power.

Assemble Z bracket. Make sure it is still loose.

Let the armature plate and electromagnet bond together. Press Z bracket to the door leaf.

Insert the guide pins into the armature plate.

Fasten Z bracket to the door leaf.

Tel: +886-2-2267-7986 Fax: +886-2-2267-9876 www.gianni.com.tw inquiry1@gianni.com.tw