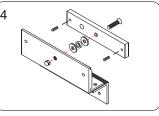

## **LZ-GEM-D600 Bracket**

Install L bracket on the door frame. Make sure the door may be opened / bracket with fixing screws. closed.

Fasten the armature plate to Z bracket. Insert the rubber washer between them.