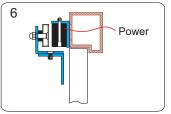

Fasten the electromagnet to L

Close the door and turn on the power.

Assemble Z bracket. Make sure it is still loose.

Let the armature plate and electromagnet bond together. Press Z bracket to the door leaf.