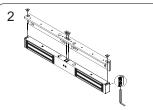

Fasten the electromagnet to L

Close the door and turn on the power.

Assemble Z bracket. Make sure it is still loose.

Let the armature plate and electromagnet bond together. Press Z bracket to the door leaf.