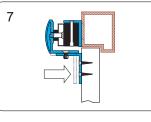

Fasten the electromagnet to L bracket with fixing screws.

Close the door and turn on the power.

Assemble Z bracket. Make sure it is still adjustable.

Let the armature plate and electromagnet bond together. Press Z bracket to the door leaf.