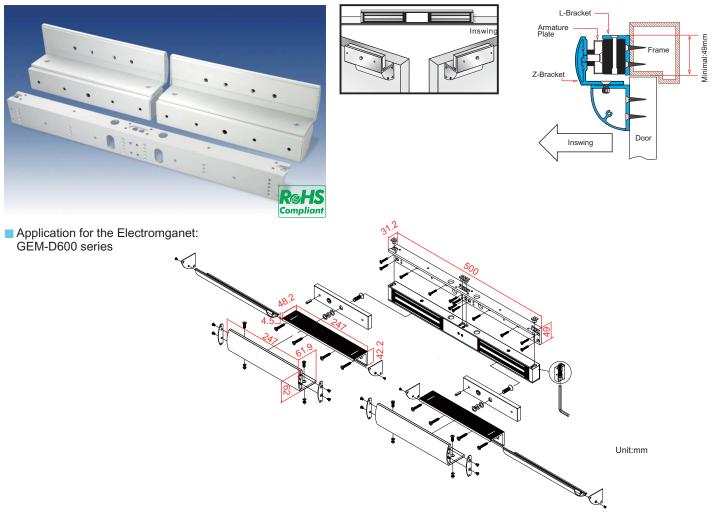

## Installation of LZ bracket on Inswing Doors

Install L bracket on the door frame. Make sure the door may be opened / closed.

Fasten the armature plate to Z bracket. Insert the rubber washer between them.

Fasten the electromagnet to L bracket with fixing screws.

Close the door and turn on the power.

Assemble Z bracket. Make sure it is still adjustable.

Let the armature plate and electromagnet bond together. Press Z bracket to the door leaf.

Insert the guide pins into the armature plate.

Fasten Z bracket to the door leaf.

Copyright © Gianni Industries, Inc. All rights reserved. DM-CA-LZ-GEM-D600AU Ver. A Published on 2013.05.31