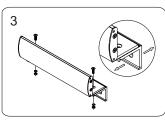

## Installation of LZ bracket on Inswing Doors

Install L bracket on the door frame. Make sure the door may be opened / closed.

Fasten the armature plate to Z bracket. Insert the rubber washer between them.