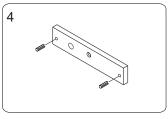

Fasten the electromagnet to L bracket with fixing screws.

Close the door and turn on the power.

Assemble Z bracket. Make sure it is still adjustable.

Let the armature plate and electromagnet bond together. Press Z bracket to the door leaf.