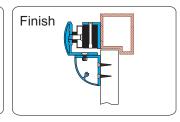

## Installation of LZ bracket on Inswing Doors

Install L bracket on the door frame. Make sure the door may be opened / closed.

Fasten the armature plate to Z bracket. Insert the rubber washer between them.

Fasten the electromagnet to L bracket with fixing screws.

Close the door and turn on the power.

Assemble Z bracket. Make sure it is still adjustable.

Let the armature plate and electromagnet bond together. Press Z bracket to the door leaf.