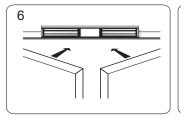

## Installation of LZ bracket on Inswing Doors

Install L bracket on the door frame. Make sure the door may be opened / closed.

Fasten the armature plate to Z bracket. Insert the rubber washer between them.