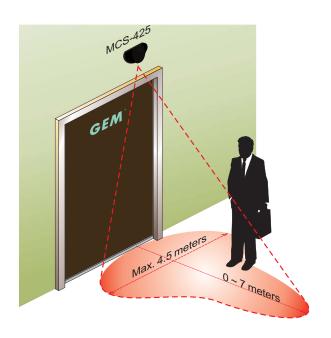

## **Specifications**

• Switch rating 3A/120VAC, 3A/24VDC

Maximum current: 80mA

• Frequency: 10.525GHz

| Models  | Voltage     | Descriptions/Dimensions                                                  | Sensor range |
|---------|-------------|--------------------------------------------------------------------------|--------------|
| MCS-425 | 12-24VAC/DC | Microwave sensor switch, Adjustable time 0.5-4 seconds, 122.5 x 72x 63mm | 7 meters     |