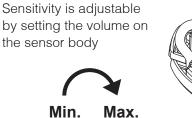

## **Detection Area Position & Sensitivity Adjustment**

| Technical Data           |                                                                                                                        |
|--------------------------|------------------------------------------------------------------------------------------------------------------------|
| <b>Detection Method</b>  | K-Band 24.125Ghz - Microwave Motion Detection                                                                          |
| Installation Height      | Max 4.0m (13.1ft)                                                                                                      |
| Sensor Dimensions        | 120mm x 70mm x 41.5mm (W x L x H)                                                                                      |
|                          | Width Adjustment<br>Antenna Adjustment left/right 0°- 30° in each direction, Sensitivity Adjustment<br>(Potentiometer) |
| Pattern Adjustment       | <b>Depth Adjustment</b><br>Antenna adjustment up/down 0°- 90° in 6° steps, Sensitivity Adjustment<br>(Potentiometer)   |
| <b>Protection Rating</b> | IP54                                                                                                                   |
| <b>Operating Voltage</b> | 12 to 30V DC, 12 to 24V AC                                                                                             |
| Power Consumption        | 40mA (DC24V)                                                                                                           |
| Relay Output             | 1 C Type Relay (One Switching Contact)                                                                                 |
| Relay Hold Time          | 1.2 sec                                                                                                                |
| LED Indication           | Power On = Green<br>Detecting = Red<br>Initialization after power on = Green/Red Flashing                              |
| Weight                   | 91g (net)                                                                                                              |
| Detecting Field          | 4m (W) x 3m (D) x 2.2m (H)                                                                                             |