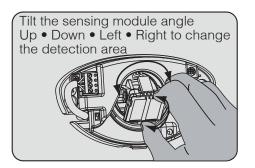

## **Detection Area Position & Sensitivity Adjustment**

| Technical Data           |                                                                                                                        |
|--------------------------|------------------------------------------------------------------------------------------------------------------------|
| <b>Detection Method</b>  | K-Band 24.125Ghz - Microwave Motion Detection                                                                          |
| Installation Height      | Max 4.0m (13.1ft)                                                                                                      |
| Sensor Dimensions        | 120mm x 70mm x 41.5mm (W x L x H)                                                                                      |
|                          | Width Adjustment<br>Antenna Adjustment left/right 0°- 30° in each direction, Sensitivity Adjustment<br>(Potentiometer) |
| Pattern Adjustment       | <b>Depth Adjustment</b><br>Antenna adjustment up/down 0°- 90° in 6° steps, Sensitivity Adjustment<br>(Potentiometer)   |
| <b>Protection Rating</b> | IP54                                                                                                                   |
| <b>Operating Voltage</b> | 12 to 30V DC, 12 to 24V AC                                                                                             |
| Power Consumption        | 40mA (DC24V)                                                                                                           |
| Relay Output             | 1 C Type Relay (One Switching Contact)                                                                                 |
| Relay Hold Time          | 1.2 sec                                                                                                                |
| LED Indication           | Power On = Green<br>Detecting = Red<br>Initialization after power on = Green/Red Flashing                              |
| Weight                   | 91g (net)                                                                                                              |
| Detecting Field          | 4m (W) x 3m (D) x 2.2m (H)                                                                                             |