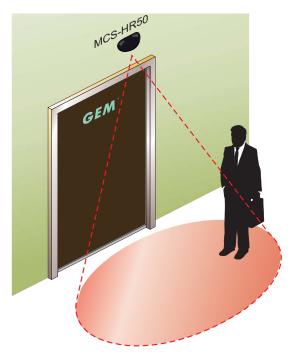

## **Features**

- Wide detection area 4m (W) x 3m (D) x 2.2m (H)
- Easy installation
- Detection area and sensitivity adjustable
- External LED indicator

## **Detection Area Position & Sensitivity Adjustment**

| Technical Data           |                                                                                                                        |
|--------------------------|------------------------------------------------------------------------------------------------------------------------|
| <b>Detection Method</b>  | K-Band 24.125Ghz - Microwave Motion Detection                                                                          |
| Installation Height      | Max 4.0m (13.1ft)                                                                                                      |
| Sensor Dimensions        | 120mm x 70mm x 41.5mm (W x L x H)                                                                                      |
|                          | Width Adjustment<br>Antenna Adjustment left/right 0°- 30° in each direction, Sensitivity Adjustment<br>(Potentiometer) |
| Pattern Adjustment       | <b>Depth Adjustment</b><br>Antenna adjustment up/down 0°- 90° in 6° steps, Sensitivity Adjustment<br>(Potentiometer)   |
| <b>Protection Rating</b> | IP54                                                                                                                   |
| <b>Operating Voltage</b> | 12 to 30V DC, 12 to 24V AC                                                                                             |
| Power Consumption        | 40mA (DC24V)                                                                                                           |
| Relay Output             | 1 C Type Relay (One Switching Contact)                                                                                 |
| Relay Hold Time          | 1.2 sec                                                                                                                |
| LED Indication           | Power On = Green<br>Detecting = Red<br>Initialization after power on = Green/Red Flashing                              |
| Weight                   | 91g (net)                                                                                                              |
| Detecting Field          | 4m (W) x 3m (D) x 2.2m (H)                                                                                             |