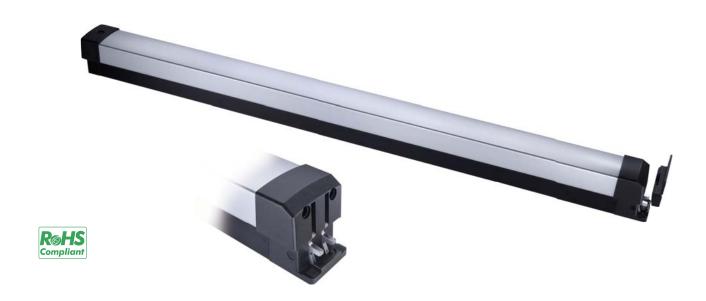

## Electromechanical Push Bar PBH-110 Series

PBH-110 series exit devices are mechanical push bars designed with starwheel bolt. This is available in four finish and are available with optional noise damper. It is recommended to pair this device with a cylinder to unlock with keys.

## **PBH-110M Series Specifications**

• Cover: Aluminum alloy, Silver/Black/Dark Bronze

| Models              | Operating Voltage | Mechanism  | Color       | Dimensions                                       |
|---------------------|-------------------|------------|-------------|--------------------------------------------------|
| PBH-110M-ME-36      | N/A               | Mechanical | Sliver      | Bar: 890 x 66 x 61.5mm<br>Strike: 75 x 30 x 17mm |
| PBH-110M-ME-36-BA   |                   | Mechanical | Black       |                                                  |
| PBH-110M-ME-36-US40 |                   | Mechanical | Dark Bronze |                                                  |