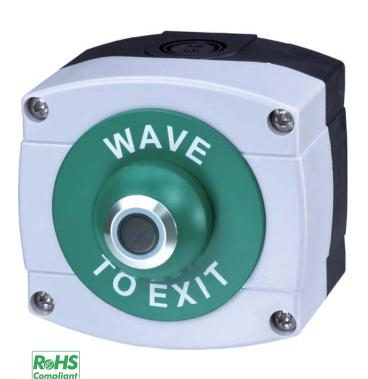

## **RTS-950**

89.5 MM

58 MM

mm

The RTS-950 adopts NEMA 4X rated enclosure and ensures strength and durability in indoor and outdoor environment. In the case of negative pressure or **Dimensions** vacuum, dust and moisture easily pass through the enclosure. The NEMA 4X rated enclosure protects the internal electronics from windblown dust and rain.