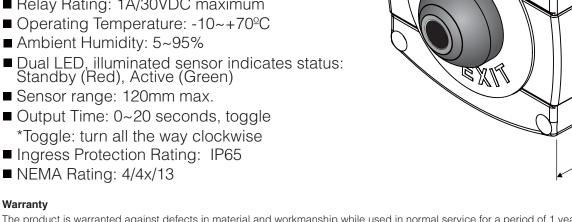

## **Specifications**

■ Operating Voltage:12~24VDC

■ Current Draw:

Pull in 40mA/12VDC; Holding 30mA/12VDC Pull in 50mA/24VDC; Holding 25mA/24VDC

■ Relay Rating: 1A/30VDC maximum

The product is warranted against defects in material and workmanship while used in normal service for a period of 1 year from the date of sale to the original customer. The GEM policy is one of continual development and improvement; therefore GEM reserves the right to change specifications without notice.