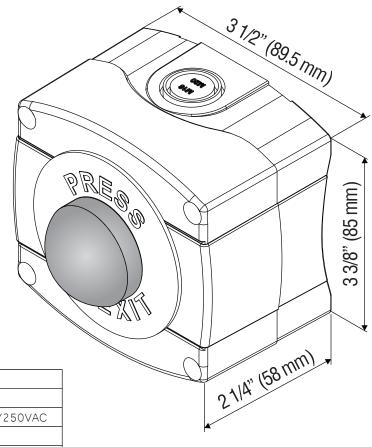

## **SPECIFICATIONS**

| Model                     | PBT-090WP            |
|---------------------------|----------------------|
| Switch Type               | Momentary, DPDT      |
| Contact Rating            | 6A/125VAC, 3A/250VAC |
| Operating Temperature     | -20~+70°C            |
| Ingress Protection Rating | IP65                 |
| NEMA Rating               | 4/4x/13              |