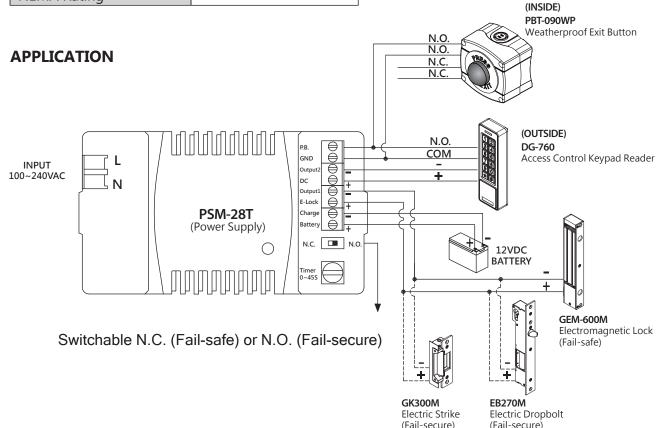

## **FEATURES**

- Momentary DPDT contact
- Easy installation
- IP65 rated housing