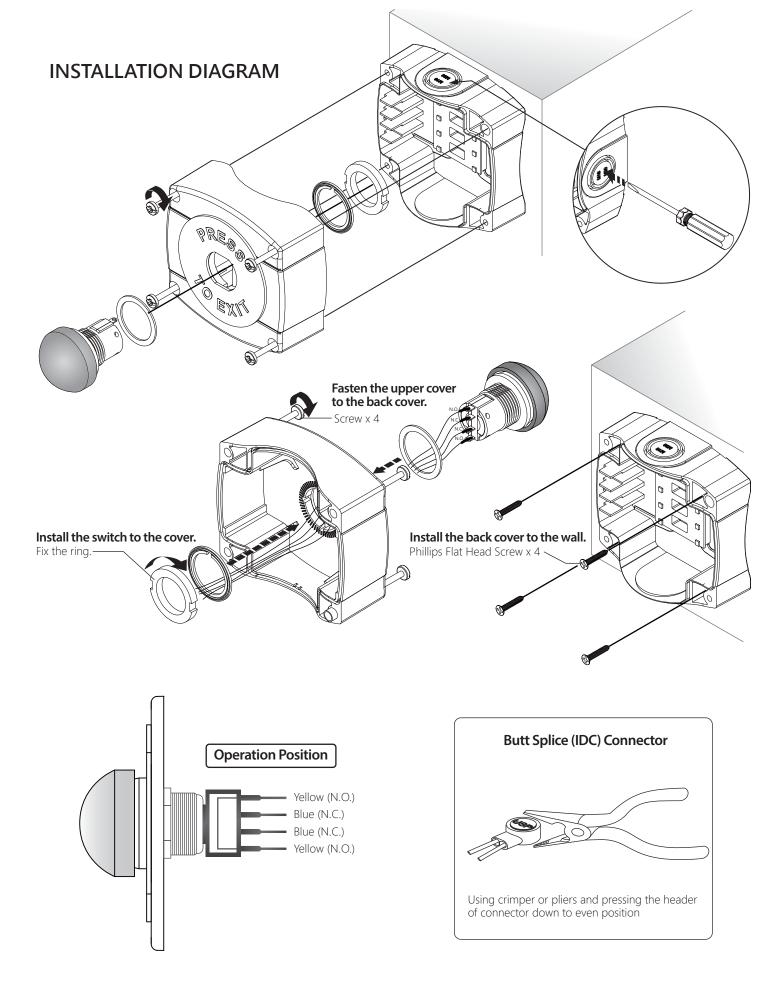

## **FEATURES**

- Momentary DPDT contact
- Easy installation
- IP65 rated housing