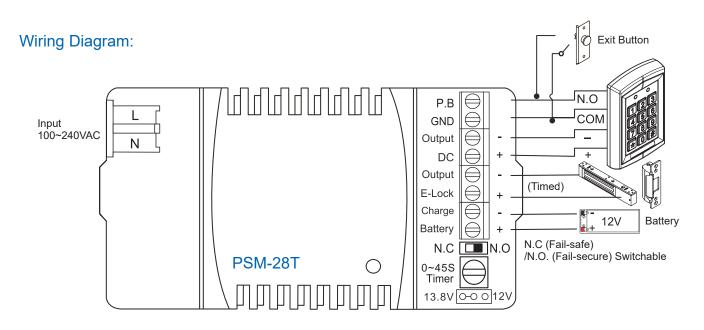

## Features:

- This equipment is specially designed for electrified locks and access control systems.
- Two separate outputs are available to connect electrified locks and access control systems.
- Time is adjustable from 0 to 45 seconds to meet different requirements.
- The unit may connect to request-to-exit button, allowing for quick egress.
- Installation is quick and easy.
- Battery protection: overdischarge, short circuit, polarity reverse

## Specifications:

| Input power      | 100-240 VAC, 50/60 Hz                                                                 |
|------------------|---------------------------------------------------------------------------------------|
| Output voltage 1 | 12V/13.8V 1.5A Max.<br>(Timed) (for both fail-safe and fail-secure electrified locks) |
| Output voltage 2 | 12V/13.8V 1A Max.                                                                     |
| Battery Charger  | 12V/13.8V 0.3A Max.                                                                   |
| Adjustable timer | 0~45 seconds                                                                          |
| Weight           | 0.22 Kg                                                                               |
| Dimensions       | 5 1/16" x 2 7/8" x 2"(129 (L) x 73(W) x 50(D) mm)                                     |