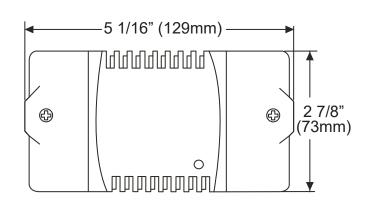

## Dimensions:

## Specifications:

| Input power      | 100-240 VAC, 50/60 Hz                                                                 |
|------------------|---------------------------------------------------------------------------------------|
| Output voltage 1 | 12V/13.8V 1.5A Max.<br>(Timed) (for both fail-safe and fail-secure electrified locks) |
| Output voltage 2 | 12V/13.8V 1A Max.                                                                     |
| Battery Charger  | 12V/13.8V 0.3A Max.                                                                   |
| Adjustable timer | 0~45 seconds                                                                          |
| Weight           | 0.22 Kg                                                                               |
| Dimensions       | 5 1/16" x 2 7/8" x 2"(129 (L) x 73(W) x 50(D) mm)                                     |