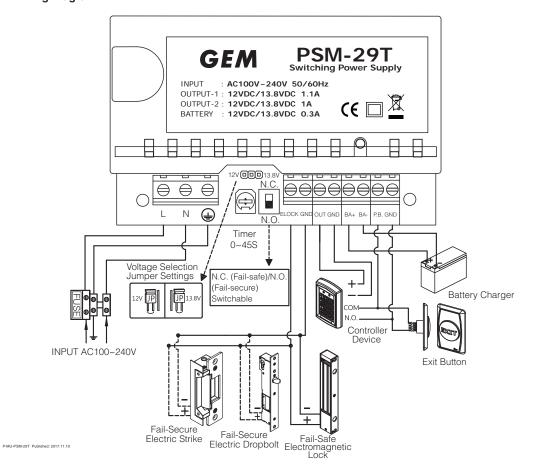

|
| Adjustable timer     | 0~45 seconds                                                                                                                                    |
| LED status indicator | AC light (Red): AC voltage input<br>DC light (Green): DC / battery voltage<br>output<br>Battery light (Yellow): Battery voltage<br>below 10 VDC |
| Weight               | 2 kg                                                                                                                                            |
| Dimensions           | 8 1/4" x 8 11/16" x 3 1/8"<br>(210 x 220 x 80 mm)                                                                                               |

### Wiring Diagram:



# **PSM-29T**

## **Power Supply Operation Manual**

#### Features:

- The PSM-29T is designed to support access control systems and electrified locks.
- Two separate outputs are available to connect an electrified lock and access control system.
- Time is adjustable from 0 to 45 seconds to meet different requirements.
- The unit may connect to request-to-exit button, allowing for quick egress.
- Field selectable switch sets either fail-safe or fail-secure mode for electrified locks.
- Battery Protection: Battery overdischarge, battery short circuit, battery polarity reverse

## Specifications:

| -                    |                                                                                                                                                 |
|----------------------|