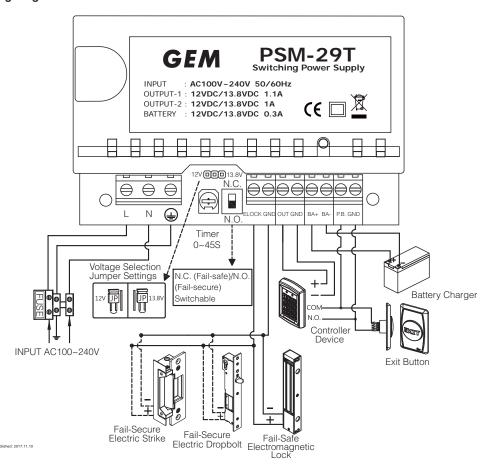

|
| Adjustable timer     | 0~45 seconds                                                                                                                                    |
| LED status indicator | AC light (Red): AC voltage input<br>DC light (Green): DC / battery voltage<br>output<br>Battery light (Yellow): Battery voltage<br>below 10 VDC |
| Weight               | 2 kg                                                                                                                                            |
| Dimensions           | 8 1/4" x 8 11/16" x 3 1/8"<br>(210 x 220 x 80 mm)                                                                                               |

### Wiring Diagram: