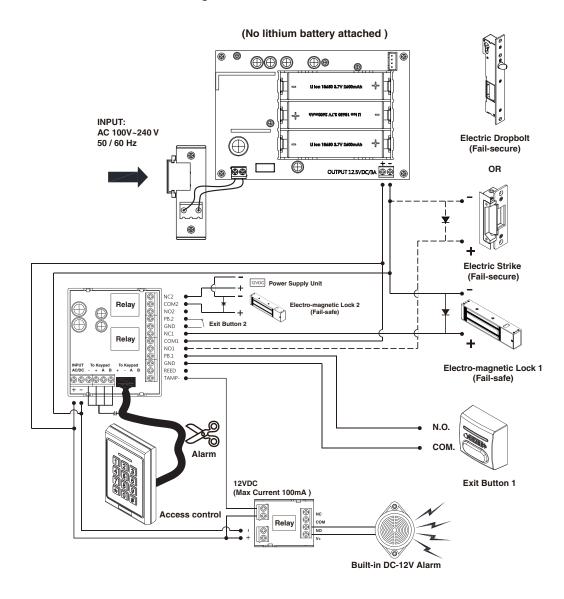

Battery Low-Voltage (V): 9.0 ± 0.5

### ◆ Environment Specification:

Operating Temperature Range (°C): -20 ~ +40 Operating Humidity (%): 5 ~ 90 RH

Storage Temperature (°C) / Humidity (%): -25 ~ +70 / 5 ~ 90 RH

#### ◆ Led Indicator:

AC / DC: Lit when AC input normal and DC output normal BATT: Lit when the battery is charging, Off when the battery has been fully recharged or AC input fault

#### ◆Others:

Dimensions (mm): 196.5(L) × 196.5(W) × 43(H)



#### PSM-35-D Series



## ■ PSM-35-X Series



P-CB-UK-1.8

## **■ PSM-35 Series Installation**



| Flat head phillips screws , Cone point |  |    | Anchor bolts |  |
|----------------------------------------|--|----|--------------|--|
|                                        |  | X4 | X4           |  |

# **■ PSM-35-D Series Wiring**