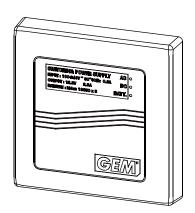

# **PSM-35** Switching Power Supply with Battery

#### ◆ Led Indicator:

AC / DC: Lit when AC input normal and DC output normal BATT: Lit when the battery is charging, Off when the battery has been fully recharged or AC input fault

#### ◆Others:

Dimensions (mm): 196.5(L) × 196.5(W) × 43(H)