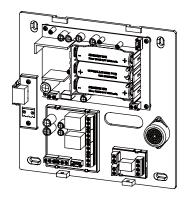

.

#### ◆ Protection:

AC Input: Current fuse protection

Output Short-Circuit: Hiccup mode occur and auto-recover without damage when fault conditions are removed.

Output Over Voltage (V): 15 - 18 Output Over Current (A): 3.3 - 3.9 Over Temperature (°C):  $110 \pm 10$ 

(output shutdown, reset by recycle AC input)

Battery Low-Voltage (V): 9.0 ± 0.5

### ◆ Environment Specification:

Operating Temperature Range (°C): -20 ~ +40 Operating Humidity (%): 5 ~ 90 RH

Storage Temperature (°C) / Humidity (%): -25 ~ +70 / 5 ~ 90 RH

#### ◆ Led Indicator:

AC / DC: Lit when AC input normal and DC output normal BATT: Lit when the battery is charging, Off when the battery has been fully recharged or AC input fault

#### ◆Others:

Dimensions (mm): 196.5(L) × 196.5(W) × 43(H)



#### PSM-35-D Series



## ■ PSM-35-X Series



P-CB-UK-1.8

## **■ PSM-35 Series Installation**



| Flat head phillips screws , Cone point |  |    | Anchor bolts |  |
|----------------------------------------|--|----|--------------|--|
|                                        |  | X4 | X4           |  |

# **■ PSM-35-D Series Wiring**