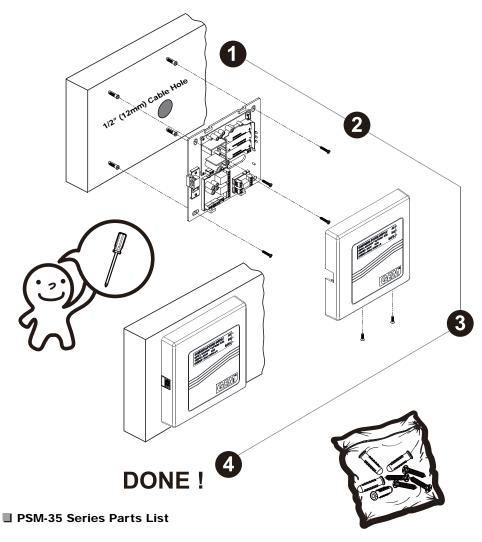

## **■ PSM-35 Series Installation**

| Flat head phillips screws , Cone point |  |    | Anchor bolts |  |
|----------------------------------------|--|----|--------------|--|
|                                        |  | X4 | X4           |  |