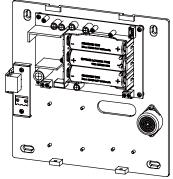

# **PSM-35** Switching Power Supply with Battery

#### ■ Features

- ◆ Detachable design allow user replaced batteries
- ◆ Compatible non-protected 18650 Lithium-ion\* rechargeable cell
- ◆ Fully Input and Output Protections
- ◆LED Indicator for AC Power ON, Normal DC Output and **Battery Charging**

#### ◆Others:

Dimensions (mm): 196.5(L) × 196.5(W) × 43(H)