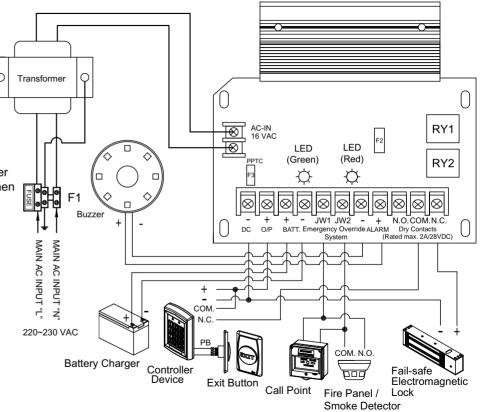

## **Operation Instructions:**

Please refer to the wiring diagram on the right. When the emergency override system(JW1, JW2) is activated, the relay contacts will be switched to cut power to the electrified lock, and simultaneously the buzzer will sound.

■ Relay 1 : Buzzer operation

Relay 2 : Dry contact operation

It is suggested to connect with fail-safe electromagnetic lock.