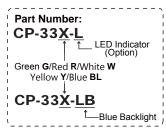

## Specifications

- Dimensions: 87x91x53 mm (with clear plastic cover)
- Contact resistance: 100mΩ
- Double pole (NC/COM/NO) change over contacts
- Contact rating: Up to 5A125/250 VAC
- Plastic case: Green / Red / White / Yellow / Blue
- Backlight illumination: Blue (LB Series)