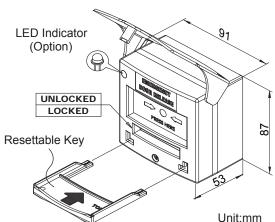

## Specifications

- Dimensions: 87x91x53 mm (with clear plastic cover)
- Contact resistance: 100mΩ
- Double pole (NC/COM/NO) change over contacts
- Contact rating: Up to 5A125/250 VAC
- Plastic case: Green / Red / White / Yellow / Blue
- Backlight illumination: Blue (LB Series)