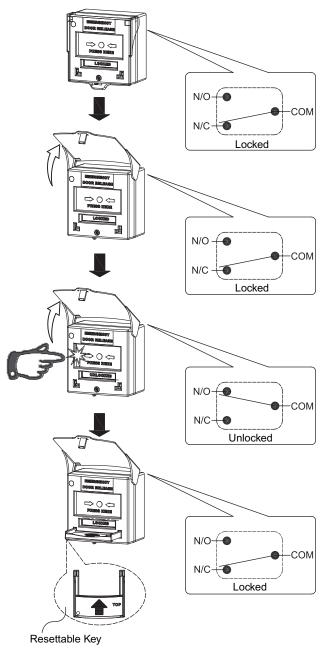

## Specifications

- Dimensions: 87x91x53 mm (with clear plastic cover)
- Contact resistance: 100mΩ
- Double pole (NC/COM/NO) change over contacts
- Contact rating: Up to 5A125/250 VAC
- Plastic case: Green / Red / White / Yellow / Blue
- Backlight illumination: Blue (LB Series)