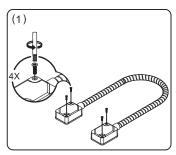

## Installation Steps

Remove the security screws using the enclosed tool.

Remove the head covers.

Position the two end caps where you plan to mount them and mark the holes on the door and frame.

Drill holes in the marked positions, and secure the two ends by using 4x25 screws.