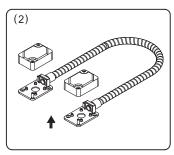

## Installation Steps

Remove the security screws using the enclosed tool.

Remove the head covers.

Position the two end caps where you plan to mount them and mark the holes on the door and frame.

Drill holes in the marked positions, and secure the two ends by using 4x25 screws.