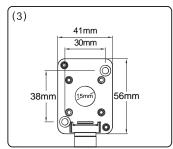

Screw hole diameter: 3.3mm

loop and test the unit.

Connect the wire to each end of the Mount the head covers and tighten the screws.

Outlet hole diameter: 12mm Inside diameter: 9mm

Copyright © All rights reserved. P-MU-DL-370 Published: 2015.12.02

Screw hole diameter: 3.3mm Outlet hole diameter: 12mm

Connect the wire to each end of the Mount the head covers and tighten loop and test the unit.

the screws.

Inside diameter: 9mm