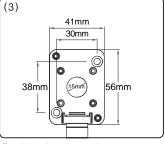

Screw hole diameter: 3.3mm

loop and test the unit.

Connect the wire to each end of the Mount the head covers and tighten the screws.

Outlet hole diameter: 12mm Inside diameter: 9mm

Copyright © All rights reserved. P-MU-DL-370 Published: 2015.12.02

Screw hole diameter: 3.3mm Outlet hole diameter: 12mm

Connect the wire to each end of the Mount the head covers and tighten loop and test the unit.

the screws.

Inside diameter: 9mm