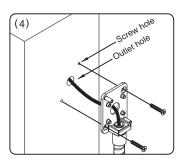

## Installation Steps

Remove the security screws using the enclosed tool.

Remove the head covers.

Position the two end caps where you plan to mount them and mark the holes on the door and frame.

Drill holes in the marked positions, and secure the two ends by using 4x25 screws.