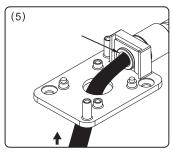

Screw hole diameter: 3.3mm

loop and test the unit.

Connect the wire to each end of the Mount the head covers and tighten the screws.

Outlet hole diameter: 12mm Inside diameter: 9mm

Copyright © All rights reserved. P-MU-DL-370 Published: 2015.12.02

Screw hole diameter: 3.3mm Outlet hole diameter: 12mm

Connect the wire to each end of the Mount the head covers and tighten loop and test the unit.

the screws.

Inside diameter: 9mm