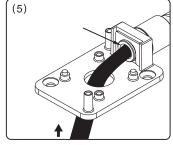

Screw hole diameter: 3.3mm

loop and test the unit.

Connect the wire to each end of the Mount the head covers and tighten the screws.

Outlet hole diameter: 12mm Inside diameter: 9mm

Copyright © All rights reserved. P-MU-DL-370 Published: 2015.12.02

Screw hole diameter: 3.3mm Outlet hole diameter: 12mm

Connect the wire to each end of the Mount the head covers and tighten loop and test the unit.

the screws.

Inside diameter: 9mm