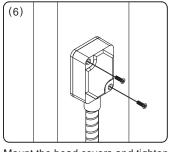

## Installation Steps

Remove the security screws using the enclosed tool.

Remove the head covers.

Position the two end caps where you plan to mount them and mark the holes on the door and frame.

Drill holes in the marked positions, and secure the two ends by using 4x25 screws.

Screw hole diameter: 3.3mm

loop and test the unit.

Connect the wire to each end of the Mount the head covers and tighten the screws.

Outlet hole diameter: 12mm Inside diameter: 9mm

Copyright © All rights reserved. P-MU-DL-370 Published: 2015.12.02

Screw hole diameter: 3.3mm Outlet hole diameter: 12mm

Connect the wire to each end of the Mount the head covers and tighten loop and test the unit.

the screws.

Inside diameter: 9mm