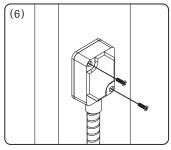

Screw hole diameter: 3.3mm

loop and test the unit.

Connect the wire to each end of the Mount the head covers and tighten the screws.

Outlet hole diameter: 12mm Inside diameter: 9mm

Copyright © All rights reserved. P-MU-DL-370 Published: 2015.12.02

Screw hole diameter: 3.3mm Outlet hole diameter: 12mm

Connect the wire to each end of the Mount the head covers and tighten loop and test the unit.

the screws.

Inside diameter: 9mm