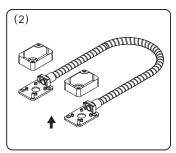

Screw hole diameter: 3.3mm

loop and test the unit.

Connect the wire to each end of the Mount the head covers and tighten the screws.

Outlet hole diameter: 12mm Inside diameter: 9mm

Copyright © All rights reserved. P-MU-DL-370 Published: 2015.12.02

Screw hole diameter: 3.3mm Outlet hole diameter: 12mm

Connect the wire to each end of the Mount the head covers and tighten loop and test the unit.

the screws.

Inside diameter: 9mm