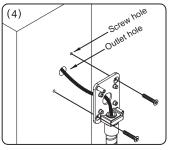

Screw hole diameter: 3.3mm

loop and test the unit.

Connect the wire to each end of the Mount the head covers and tighten the screws.

Outlet hole diameter: 12mm Inside diameter: 9mm

Copyright © All rights reserved. P-MU-DL-370 Published: 2015.12.02

Screw hole diameter: 3.3mm Outlet hole diameter: 12mm

Connect the wire to each end of the Mount the head covers and tighten loop and test the unit.

the screws.

Inside diameter: 9mm