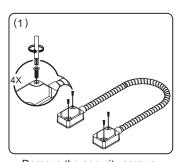

## Installation Steps

Remove the security screws using the enclosed tool.

Remove the head covers.

Position the two end caps where you plan to mount them and mark the holes on the door and frame.

Drill holes in the marked positions, and secure the two ends by using 4x25 screws.