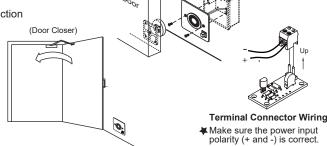

Terminal Connector Wiring

★ Make sure the power input polarity (+ and -) is correct.

Copyright © All Rights Reserved. P-MU-GD-LED-AB-N2 Publish: 2022.12.21

 For ANSI single-gang electric box (excluded)

Bond sensor output

LED Indicator

(Door Closer)

Power Input (12 or 24VDC) From Fire Fighting System

Optional:

A → Self-Adjustable Armature Plate

B → Swivel Armature Plate