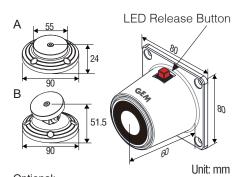

#### **GD860S Surface Mount**

Optional:  $A \rightarrow Self-Adjustable Armature Plate B \rightarrow Swivel Armature Plate$ 

Color: White

- Operating Voltage: 24 VDC (12VDC is available by special order)
- Current Draw: 70mA/24VDC
- Power Off Button: Release Holding Force
- Holding Force: Up to 80 lbs
- Anti-Residual Magnetism Function
- White Powder Coated
- LED Indicator

#### Note

Adjust the direction of armature plate with a one-way movement in a single direction angle, so that the armature plate and magnetic locks can be closely integrated without gaps, in order to achieve maximum effect.

Adjust the direction of armature plate which is applicable with universal actions at all angles, so that the armature plate and magnetic locks can be closely integrated without gaps, in order to achieve maximum effect.