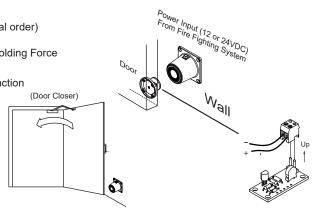

#### **GD860S Surface Mount**

Optional:  $A \rightarrow Self-Adjustable Armature Plate B \rightarrow Swivel Armature Plate$ 

Color: White

- Operating Voltage: 24 VDC (12VDC is available by special order)
- Current Draw: 70mA/24VDC
- Power Off Button: Release Holding Force
- Holding Force: Up to 80 lbs
- Anti-Residual Magnetism Function
- White Powder Coated
- LED Indicator

 For ANSI single-gang electric box (excluded)

Bond sensor output

LED Indicator

(Door Closer)

Power Input (12 or 24VDC) From Fire Fighting System

Optional:

A → Self-Adjustable Armature Plate

B → Swivel Armature Plate

### Installing the Crimp Connectors

Place the wire inside the connector and use pliers to press down on the head of the connector evenly.