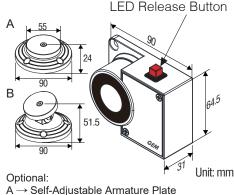

# GD840S Surface Mount

B → Swivel Armature Plate

Color: Black

# LED Release Button • Operating Voltage: 24 VDC (12VDC is available by special order)

- Current Draw: 70mA/24VDC
- Power Off Button: Release Holding Force
- Holding Force: Up to 80 lbs
- Finish: Black Powder Coated
- LED Indicator