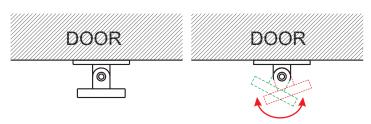

Adjust the direction of armature plate which is applicable with universal actions at all angles, so that the armature plate and magnetic locks can be closely integrated without gaps, in order to achieve maximum effect.