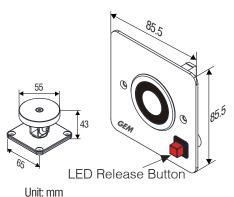

#### GD640S Wall Flush Mount

 Operating Voltage: 24 VDC (12VDC is available by special order)

Current Draw: 60mA/24VDC

• Power Off Button: Release Holding Force

• Holding Force: 70 lbs

• Anti-Residual Magnetism Function

• Stainless Steel Faceplate

LED Indicator

Power Input From Fire Fighting System