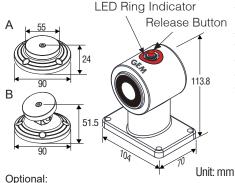

#### GD850F Floor Mount

Optional: A → Self-Adjustable Armature Plate B → Swivel Armature Plate

Color: Black

- Operating Voltage: 24 VDC (12VDC is available by special order)
   Current Draw: 90mA/24VDC
- Power Off Button: Release Holding Force
- Holding Force: Up to 80 lbs
- Finish: Black Powder Coated
- LED Ring Indicator

#### Note

Adjust the direction of armature plate with a one-way movement in a single direction angle, so that the armature plate and magnetic locks can be closely integrated without gaps, in order to achieve maximum effect.

Adjust the direction of armature plate which is applicable with universal actions at all angles, so that the armature plate and magnetic locks can be closely integrated without gaps, in order to achieve maximum effect.