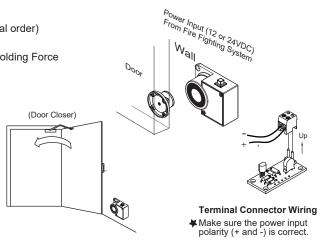

Terminal Connector Wiring

★ Make sure the power input polarity (+ and -) is correct.

Copyright © All Rights Reserved. P-MU-GD-LED-AB-N2 Publish: 2022.12.21

 For ANSI single-gang electric box (excluded)

Bond sensor output

LED Indicator

(Door Closer)

Power Input (12 or 24VDC) From Fire Fighting System

Optional:

A → Self-Adjustable Armature Plate

B → Swivel Armature Plate