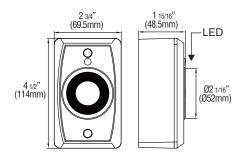

#### GD950/950S

GD950S (Surface Mount)

• Operating Voltage: 12~24 VDC

Surface Mount Box (Optional)

 Current Draw: 130mA/12VDC 80mA/24VDC

Holding Force: Up to 80 lbs

Anti-residual statement

• Aluminium Faceplate

 For ANSI single-gang electric box (excluded)

Bond sensor output

LED Indicator

(Door Closer)

Power Input (12 or 24VDC) From Fire Fighting System

Optional:

A → Self-Adjustable Armature Plate

B → Swivel Armature Plate