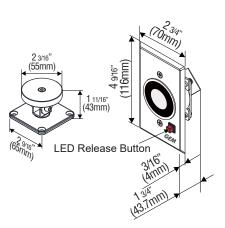

# LED Release Button • Operating Voltage: 24 VDC (12VDC is available by special order)

- Current Draw: 70mA/24VDC
- Power Off Button: Release Holding Force
- Holding Force: Up to 80 lbs
- Finish: Black Powder Coated
- LED Indicator