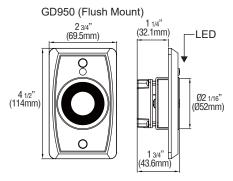

#### GD950/950S

GD950S (Surface Mount)

• Operating Voltage: 12~24 VDC

Surface Mount Box (Optional)

 Current Draw: 130mA/12VDC 80mA/24VDC

Holding Force: Up to 80 lbs

Anti-residual statement

• Aluminium Faceplate

 For ANSI single-gang electric box (excluded)

Bond sensor output

LED Indicator

(Door Closer)

Power Input (12 or 24VDC) From Fire Fighting System

Optional:

A → Self-Adjustable Armature Plate

B → Swivel Armature Plate