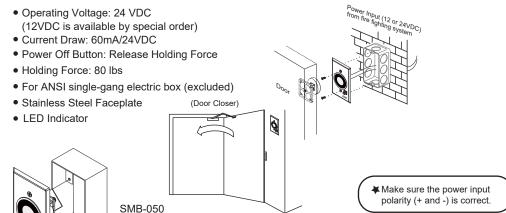

 For ANSI single-gang electric box (excluded)

Bond sensor output

LED Indicator

(Door Closer)

Power Input (12 or 24VDC) From Fire Fighting System

Optional:

A → Self-Adjustable Armature Plate

B → Swivel Armature Plate