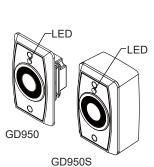

#### GD950/950S

GD950S (Surface Mount)

• Operating Voltage: 12~24 VDC

Surface Mount Box (Optional)

 Current Draw: 130mA/12VDC 80mA/24VDC

Holding Force: Up to 80 lbs

Anti-residual statement

• Aluminium Faceplate

 For ANSI single-gang electric box (excluded)

Bond sensor output

LED Indicator

(Door Closer)

Power Input (12 or 24VDC) From Fire Fighting System

Optional:

A → Self-Adjustable Armature Plate

B → Swivel Armature Plate