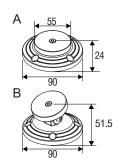

# GD840S Surface Mount

B → Swivel Armature Plate

Color: Black

#### GD850F Floor Mount

Optional: A → Self-Adjustable Armature Plate B → Swivel Armature Plate

Color: Black

- Operating Voltage: 24 VDC (12VDC is available by special order)
   Current Draw: 90mA/24VDC
- Power Off Button: Release Holding Force
- Holding Force: Up to 80 lbs
- Finish: Black Powder Coated
- LED Ring Indicator

#### **GD860S Surface Mount**

Optional:  $A \rightarrow Self-Adjustable Armature Plate B \rightarrow Swivel Armature Plate$ 

Color: White

- Operating Voltage: 24 VDC (12VDC is available by special order)
- Current Draw: 70mA/24VDC
- Power Off Button: Release Holding Force
- Holding Force: Up to 80 lbs
- Anti-Residual Magnetism Function
- White Powder Coated
- LED Indicator