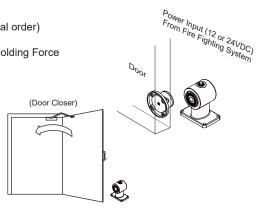

#### GD850F Floor Mount

Optional: A → Self-Adjustable Armature Plate B → Swivel Armature Plate

Color: Black

- Operating Voltage: 24 VDC (12VDC is available by special order)
   Current Draw: 90mA/24VDC
- Power Off Button: Release Holding Force
- Holding Force: Up to 80 lbs
- Finish: Black Powder Coated
- LED Ring Indicator

 For ANSI single-gang electric box (excluded)

Bond sensor output

LED Indicator

(Door Closer)

Power Input (12 or 24VDC) From Fire Fighting System

Optional:

A → Self-Adjustable Armature Plate

B → Swivel Armature Plate