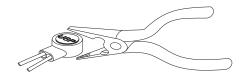

### Installing the Crimp Connectors

Place the wire inside the connector and use pliers to press down on the head of the connector evenly.