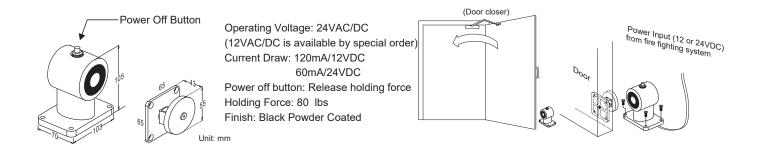

Bond sensor output SPDT rated: 0.2A/30VDC

Anti-Residual Magnetism function

(12VDC is available by special order)

Unit: mm

## GD880S Wall Mount

Unit: mm

Operating Voltage: 24VDC (12VDC is available by special order) Current Draw: 120mA/12VDC ; 310mA/12VAC 90mA/24VDC ; 275mA/24VAC LED Lighting Holding Force: up to 80 lbs Anti-Residual Magnetism function

Power Input (12 or 24VDC) from fire fighting system

M<sup>all</sup>

Power

Input

Bond sensor Output

ର

Door

口帥