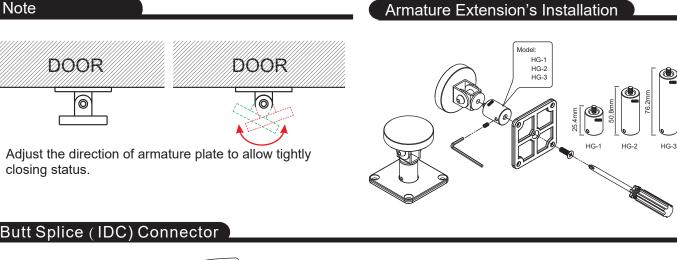

## GD900F Floor Mount

## **GD900W Mortise Mount**

## RM90 Wall Mount

**RM90** 

ģ

Operating Voltage: 24VDC

White Powder Coated

White Powder Coated

RM90-1224

RM90M