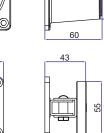

## GD900F Floor Mount



## **GD900W Mortise Mount**



## RM90 Wall Mount

**RM90** 

ģ

Operating Voltage: 24VDC

White Powder Coated

White Powder Coated

RM90-1224

RM90M

LED Lighting

Current Draw: 250mA/24VDC Holding Force: Up to 550 lbs (250Kg)

Operating Voltage: 12/24VDC

Anti-Residual Magnetism function

(Chromium anodized for optional)

Current Draw: 200mA/12VDC, 100mA/24VDC Holding Force: Up to 500lbs (227kg)

Bond sensor output SPDT rated: 0.2A/30VDC

Anti-Residual Magnetism function

(12VDC is available by special order)





Unit: mm

## GD880S Wall Mount







Unit: mm

Operating Voltage: 24VDC (12VDC is available by special order) Current Draw: 120mA/12VDC ; 310mA/12VAC 90mA/24VDC ; 275mA/24VAC LED Lighting Holding Force: up to 80 lbs Anti-Residual Magnetism function

Anti-Residual Magnetism function Bond sensor output SPDT relay : Max 2A/24VDC ÷ 2A/120VAC



RM90M-12

| 12 VDC    |          |
|-----------|----------|
| Red ———   | - +      |
| Red ———   |          |
| Yellow —— | -        |
| Green ——— | - COM.   |
| Blue ———  | – N.O. / |
|           |          |

(Door closer)



RM90M-24

| 24 VDC     |          |
|------------|----------|
| Black ———  | -+       |
| Black ———  |          |
| Yellow ——— |          |
| Green ———  | - COM.   |
| Blue ———   | - N.O. ) |
|            |          |

Power Input (12 or 24VDC) from fire fighting