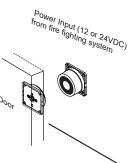

Power Input (12 or 24VDC) from fire fighting system

M<sup>all</sup>

Power

Input

Bond sensor Output

ର

Door

口帥