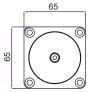

## RM90 Wall Mount

**RM90** 

ģ

Operating Voltage: 24VDC

White Powder Coated

White Powder Coated

RM90-1224

RM90M