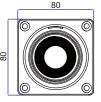

## GD900F Floor Mount



## **GD900W Mortise Mount**



## RM90 Wall Mount

**RM90** 

ģ

Operating Voltage: 24VDC

White Powder Coated

White Powder Coated

RM90-1224

RM90M

LED Lighting

Current Draw: 250mA/24VDC Holding Force: Up to 550 lbs (250Kg)

Operating Voltage: 12/24VDC

Anti-Residual Magnetism function

(Chromium anodized for optional)

Current Draw: 200mA/12VDC, 100mA/24VDC Holding Force: Up to 500lbs (227kg)

Bond sensor output SPDT rated: 0.2A/30VDC

Anti-Residual Magnetism function

(12VDC is available by special order)





Unit: mm

## GD880S Wall Mount







Unit: mm

Operating Voltage: 24VDC (12VDC is available by special order) Current Draw: 120mA/12VDC ; 310mA/12VAC 90mA/24VDC ; 275mA/24VAC LED Lighting Holding Force: up to 80 lbs Anti-Residual Magnetism function

Anti-Residual Magnetism function Bond sensor output SPDT relay : Max 2A/24VDC ÷ 2A/120VAC



RM90M-12

| 12 VDC    |          |
|-----------|----------|
| Red ———   | - +      |
| Red ———   |          |
| Yellow —— | -        |
| Green ——— | - COM.   |
| Blue ———  | – N.O. / |
|           |          |

(Door closer)



RM90M-24

| 24 VDC     |          |
|------------|----------|
| Black ———  | -+       |
| Black ———  |          |
| Yellow ——— |          |
| Green ———  | - COM.   |
| Blue ———   | - N.O. ) |
|            |          |

Power Input (12 or 24VDC) from fire fight