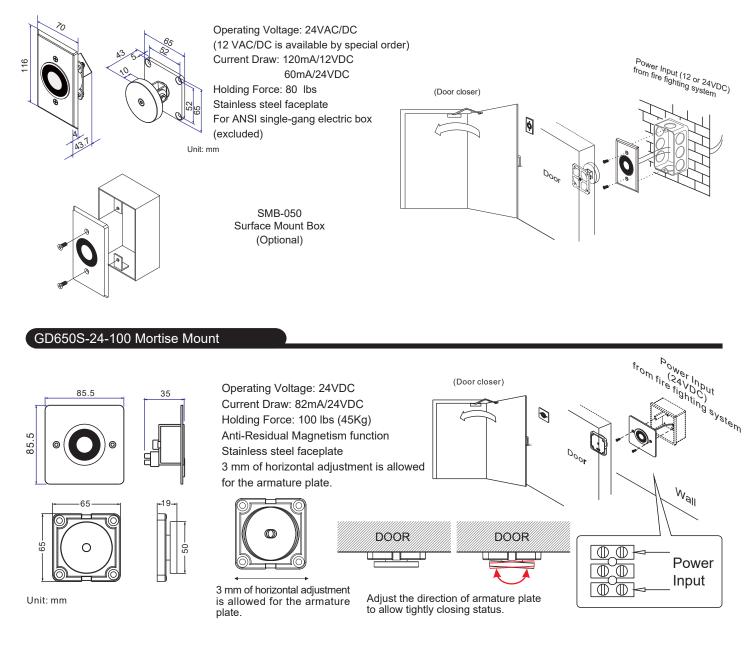

Bond sensor output SPDT rated: 0.2A/30VDC

Anti-Residual Magnetism function

(12VDC is available by special order)

Unit: mm

## GD880S Wall Mount

Unit: mm

Operating Voltage: 24VDC (12VDC is available by special order) Current Draw: 120mA/12VDC ; 310mA/12VAC 90mA/24VDC ; 275mA/24VAC LED Lighting Holding Force: up to 80 lbs Anti-Residual Magnetism function

Power Input (12 or 24VDC) from fire fighting system

M<sup>all</sup>

Power

Input

Bond sensor Output

ର

Door

口帥