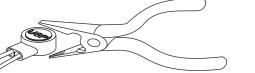

₿

Noicinci-I 💠

\*\*\*\*

AMAMA

Using crimper or pliers and pressing the header of connector down to even position.

Copyright © Gianni Industries, Inc. All Rights Reserved. P-MU-GD-N3 Publish: 2018.04.20