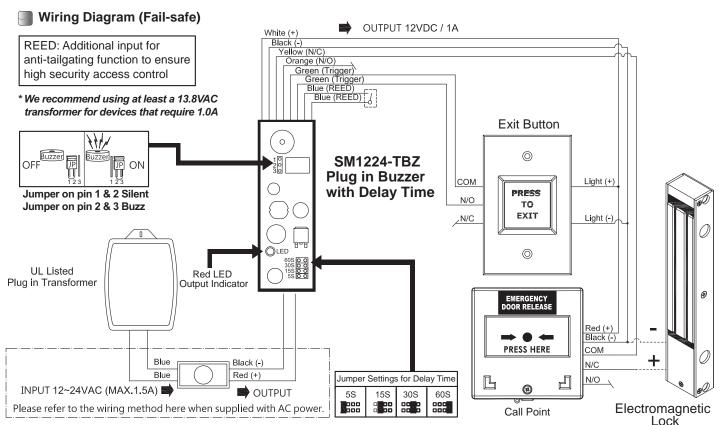

## Wiring Diagram (Fail-secure)

## SM1224-TBZ Plug in Buzzer (Delay Time) Instruction Manual

SM1224-TBZ Plug in Buzzer (Delay Time) can be integrated with access controls. It features a relock delay timer and provides indication of door unlocked status.

- Power Input: 12~24VDC/VAC
- Output Rating: 12VDC/1A
- The device is powered continuously
- The trigger is connected to a N/O push button
- Selectable relock delay time (5, 15, 30, or 60 seconds)
- Additional input for anti-tailgating function
- Built-in piezo buzzer
- · Output overload or short circuit protection
- · Indicating beeps for door unlocked status
- AC transformers should range from 12 to 24 VAC, and DC power supplies from 14-24 VDC