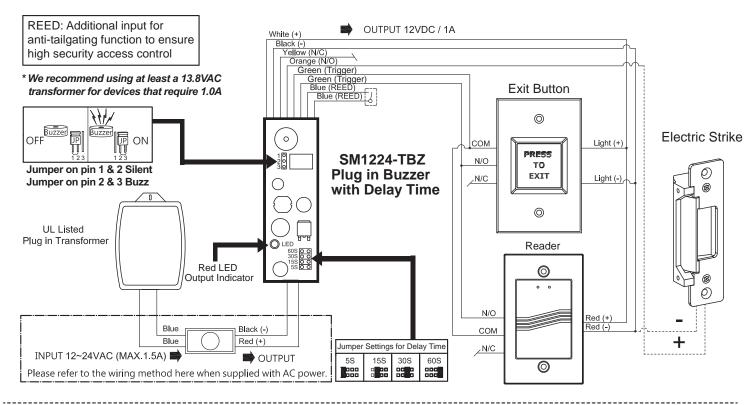

## SM1224-TBZ Plug in Buzzer (Delay Time) Instruction Manual

SM1224-TBZ Plug in Buzzer (Delay Time) can be integrated with access controls. It features a relock delay timer and provides indication of door unlocked status.

- Power Input: 12~24VDC/VAC
- Output Rating: 12VDC/1A
- The device is powered continuously
- The trigger is connected to a N/O push button
- Selectable relock delay time (5, 15, 30, or 60 seconds)
- Additional input for anti-tailgating function
- Built-in piezo buzzer
- · Output overload or short circuit protection
- · Indicating beeps for door unlocked status
- AC transformers should range from 12 to 24 VAC, and DC power supplies from 14-24 VDC